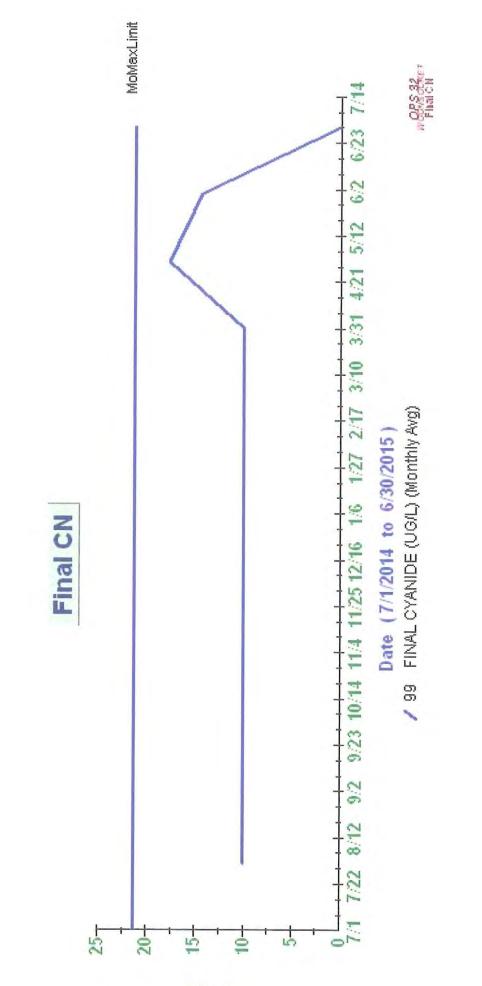

final effluent, as listed below, as per permit requirements and monthly average data for heavy metals is summarized in the following tables. The graphs included compare plant effluent to plant permit limits

| BOD, TSS     | Three times per week                                             |
|--------------|------------------------------------------------------------------|
| Metals       | Two times per week                                               |
| Oil & Grease | Once a month                                                     |
| Phosphorous  | Three times per week                                             |
| Ammonia      | Three times per week June – October<br>Monthly November – May    |
| Nitrogen (T) | Three times per week April – October<br>Monthly November - March |





า/อก



լ/նո



l/ßn



լյնո







լ/ճա



|/6 w



ղյճա







## M. PRETREATMENT ANNUAL REPORT SUMMARY

Pretreatment Annual Report 2015

## EPA Region 1Annual Pretreatment Report Summary Sheet FY 2014-2015

| POTW Name:                                                                                                | Woonsocket Regional      | Wastewater Commission |  |  |
|-----------------------------------------------------------------------------------------------------------|--------------------------|-----------------------|--|--|
| NPDES Permit #                                                                                            |                          |                       |  |  |
| Pretreatment Report Period Start Date: