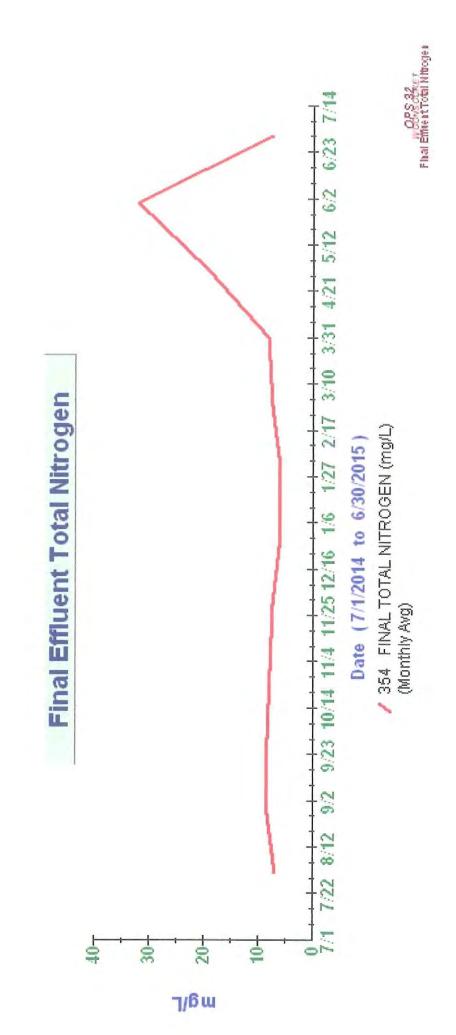

and monthly average data for heavy metals is summarized in the following tables. The graphs included compare plant effluent to plant permit limits

| BOD, TSS     | Three times per week                                             |
|--------------|------------------------------------------------------------------|
| Metals       | Two times per week                                               |
| Oil & Grease | Once a month                                                     |
| Phosphorous  | Three times per week                                             |
| Ammonia      | Three times per week June – October<br>Monthly November – May    |
| Nitrogen (T) | Three times per week April – October<br>Monthly November - March |





า/อก



լ/նո



l/ßn



լյնո







լ/ճա



|/6 w



ղյճա







## M. PRETREATMENT ANNUAL REPORT SUMMARY

Pretreatment Annual Report 2015

## EPA Region 1Annual Pretreatment Report Summary Sheet FY 2014-2015

| POTW Name:                                                                                                | Woonsocket Regional      | Wastewater Commission |  |  |
|-----------------------------------------------------------------------------------------------------------|--------------------------|-----------------------|--|--|
| NPDES Permit #                                                                                            |                          |                       |  |  |
| Pretreatment Report Period Start Date:                                                                    |                          | July 1, 201