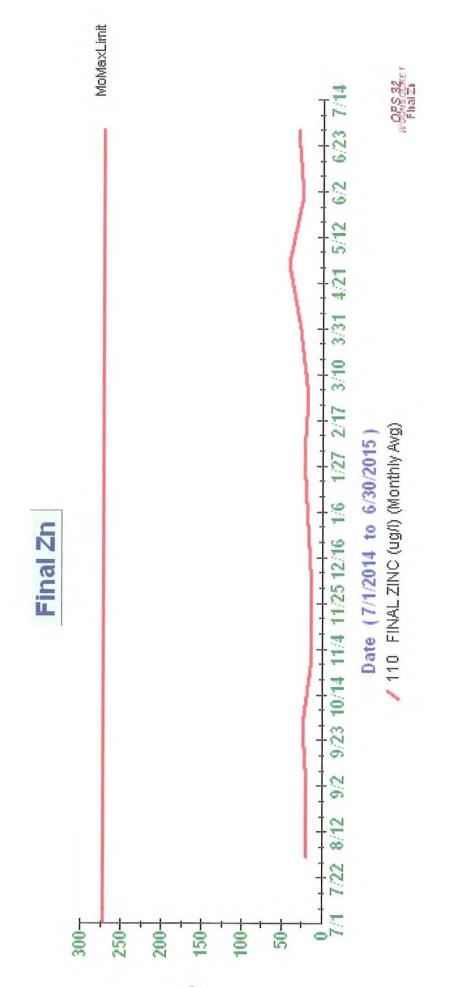

ed below, as per permit requirements and monthly average data for heavy metals is summarized in the following tables. The graphs included compare plant effluent to plant permit limits

| BOD, TSS     | Three times per week                                             |
|--------------|------------------------------------------------------------------|
| Metals       | Two times per week                                               |
| Oil & Grease | Once a month                                                     |
| Phosphorous  | Three times per week                                             |
| Ammonia      | Three times per week June – October<br>Monthly November – May    |
| Nitrogen (T) | Three times per week April – October<br>Monthly November - March |





า/อก



լ/նո



l/ßn



լյնո







լ/ճա



|/6 w



ղյճա







## M. PRETREATMENT ANNUAL REPORT SUMMARY

Pretreatment Annual Report 2015

## EPA Region 1Annual Pretreatment Report Summary Sheet FY 2014-2015

| POTW Name:                                                                                                | Woonsocket Regional      | Wastewater Commission |  |  |
|-----------------------------------------------------------------------------------------------------------|--------------------------|-----------------------|--|--|
| NPDES Permit #                                                                                            |                          |                       |  |  |
| Pretreatment Report Period Start Date:                                                                    |