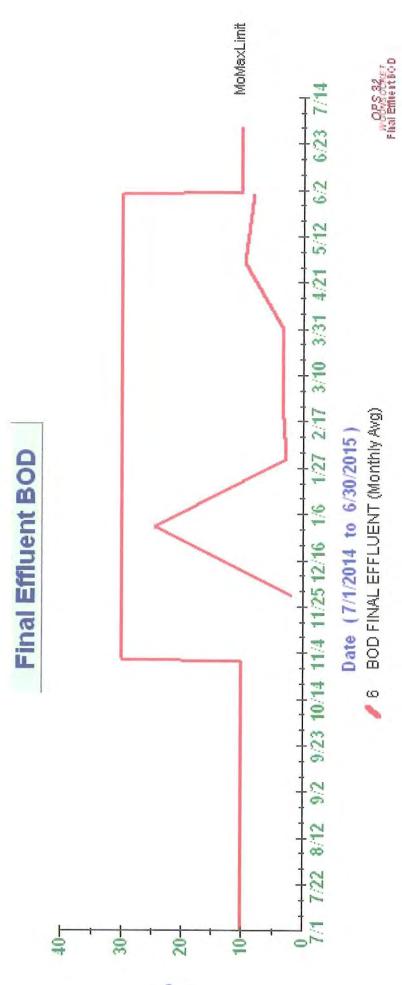

per permit requirements and monthly average data for heavy metals is summarized in the following tables. The graphs included compare plant effluent to plant permit limits

| BOD, TSS     | Three times per week                                             |
|--------------|------------------------------------------------------------------|
| Metals       | Two times per week                                               |
| Oil & Grease | Once a month                                                     |
| Phosphorous  | Three times per week                                             |
| Ammonia      | Three times per week June – October<br>Monthly November – May    |
| Nitrogen (T) | Three times per week April – October<br>Monthly November - March |





า/อก



լ/նո



l/ßn



լյնո







լ/ճա



|/6 w



ղյճա







## M. PRETREATMENT ANNUAL REPORT SUMMARY

Pretreatment Annual Report 2015

## EPA Region 1Annual Pretreatment Report Summary Sheet FY 2014-2015

| POTW Name:                                                                                                | Woonsocket Regional      | Wastewater Commission |  |  |
|-----------------------------------------------------------------------------------------------------------|--------------------------|-----------------------|--|--|
| NPDES Permit #                                                                                            |                          |                       |  |  |
| Pretreatment Report Period Start Date:                                                                    |