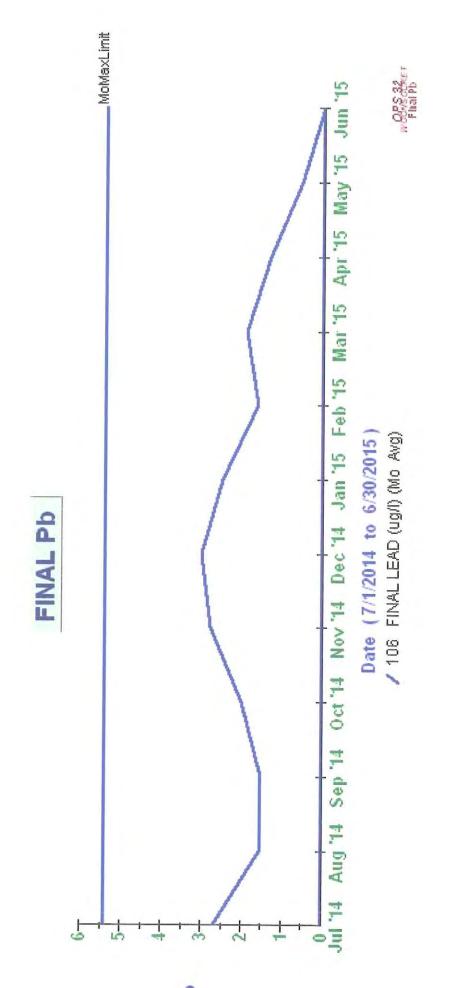

as listed below, as per permit requirements and monthly average data for heavy metals is summarized in the following tables. The graphs included compare plant effluent to plant permit limits

| BOD, TSS     | Three times per week                                             |
|--------------|------------------------------------------------------------------|
| Metals       | Two times per week                                               |
| Oil & Grease | Once a month                                                     |
| Phosphorous  | Three times per week                                             |
| Ammonia      | Three times per week June – October<br>Monthly November – May    |
| Nitrogen (T) | Three times per week April – October<br>Monthly November - March |





า/อก



լ/նո



l/ßn



լյնո







լ/ճա



|/6 w



ղյճա







## M. PRETREATMENT ANNUAL REPORT SUMMARY

Pretreatment Annual Report 2015

## EPA Region 1Annual Pretreatment Report Summary Sheet FY 2014-2015

| POTW Name:                                                                                                | Woonsocket Regional      | Wastewater Commission |  |  |
|-----------------------------------------------------------------------------------------------------------|--------------------------|-----------------------|--|--|
| NPDES Permit #                                                                                            |                          |                       |  |  |
| Pretreatment Report Period Start Date: