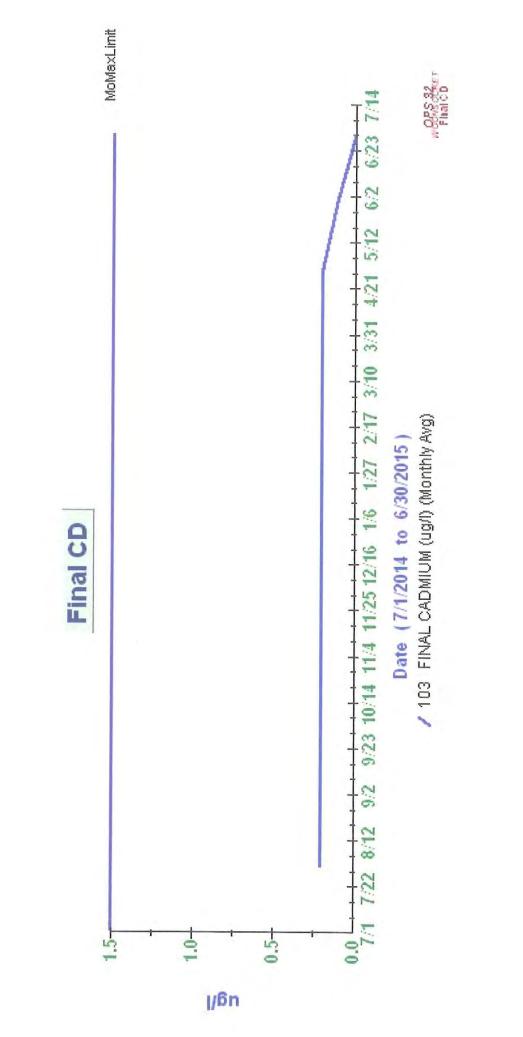

nd final effluent, as listed below, as per permit requirements and monthly average data for heavy metals is summarized in the following tables. The graphs included compare plant effluent to plant permit limits

| BOD, TSS     | Three times per week                                             |
|--------------|------------------------------------------------------------------|
| Metals       | Two times per week                                               |
| Oil & Grease | Once a month                                                     |
| Phosphorous  | Three times per week                                             |
| Ammonia      | Three times per week June – October<br>Monthly November – May    |
| Nitrogen (T) | Three times per week April – October<br>Monthly November - March |





า/อก



լ/նո



l/ßn



լյնո







լ/ճա



|/6 w



ղյճա







## M. PRETREATMENT ANNUAL REPORT SUMMARY

Pretreatment Annual Report 2015

## EPA Region 1Annual Pretreatment Report Summary Sheet FY 2014-2015

| POTW Name:                                                                                                | Woonsocket Regional      | Wastewater Commission |  |  |
|-----------------------------------------------------------------------------------------------------------|--------------------------|-----------------------|--|--|
| NPDES Permit #                                                                                            |                          |                       |  |  |
| Pretreatment Report Period Start Date: