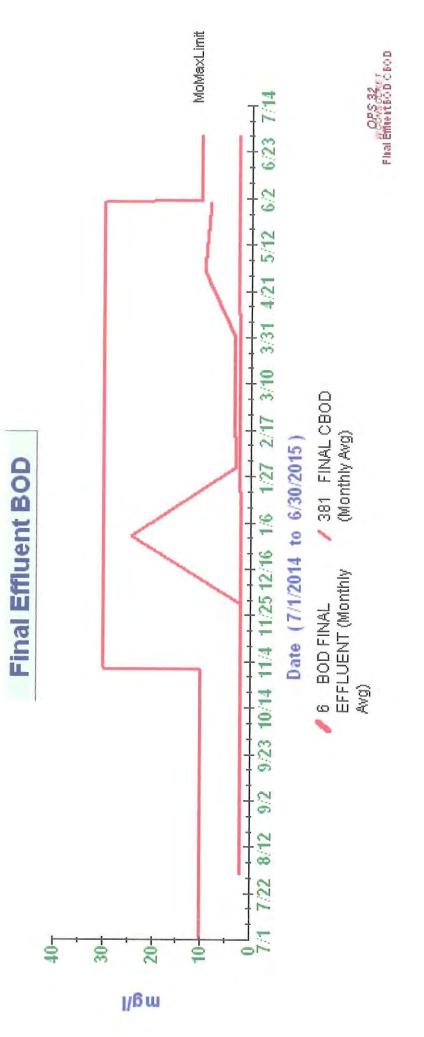

as per permit requirements and monthly average data for heavy metals is summarized in the following tables. The graphs included compare plant effluent to plant permit limits

| BOD, TSS     | Three times per week                                             |
|--------------|------------------------------------------------------------------|
| Metals       | Two times per week                                               |
| Oil & Grease | Once a month                                                     |
| Phosphorous  | Three times per week                                             |
| Ammonia      | Three times per week June – October<br>Monthly November – May    |
| Nitrogen (T) | Three times per week April – October<br>Monthly November - March |





า/อก



լ/նո



l/ßn



լյնո







լ/ճա



|/6 w



ղյճա







## M. PRETREATMENT ANNUAL REPORT SUMMARY

Pretreatment Annual Report 2015

## EPA Region 1Annual Pretreatment Report Summary Sheet FY 2014-2015

| POTW Name:                                                                                                | Woonsocket Regional      | Wastewater Commission |  |  |
|-----------------------------------------------------------------------------------------------------------|--------------------------|-----------------------|--|--|
| NPDES Permit #                                                                                            |                          |                       |  |  |
| Pretreatment Report Period Start Date:                                                                    |