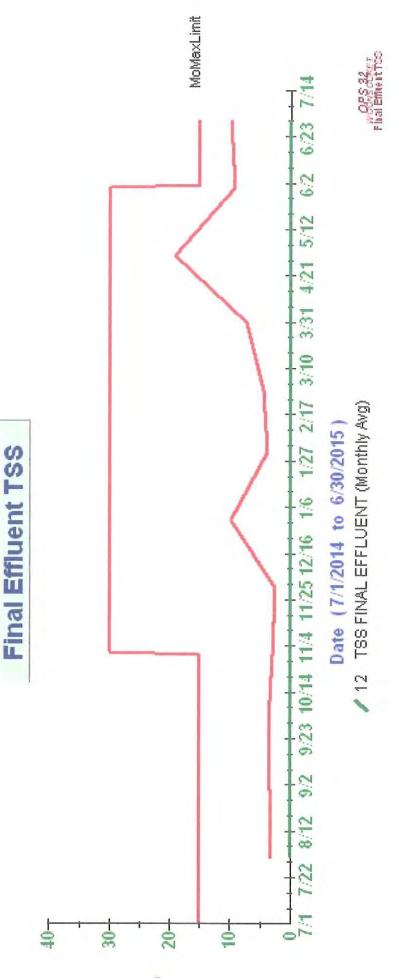

d monthly average data for heavy metals is summarized in the following tables. The graphs included compare plant effluent to plant permit limits

| BOD, TSS     | Three times per week                                             |
|--------------|------------------------------------------------------------------|
| Metals       | Two times per week                                               |
| Oil & Grease | Once a month                                                     |
| Phosphorous  | Three times per week                                             |
| Ammonia      | Three times per week June – October<br>Monthly November – May    |
| Nitrogen (T) | Three times per week April – October<br>Monthly November - March |





า/อก



լ/նո



l/ßn



լյնո







լ/ճա



|/6 w



ղյճա







## M. PRETREATMENT ANNUAL REPORT SUMMARY

Pretreatment Annual Report 2015

## EPA Region 1Annual Pretreatment Report Summary Sheet FY 2014-2015

| POTW Name:                                                                                                | Woonsocket Regional      | Wastewater Commission |  |  |
|-----------------------------------------------------------------------------------------------------------|--------------------------|-----------------------|--|--|
| NPDES Permit #                                                                                            |                          |                       |  |  |
| Pretreatment Report Period Start Date:                                                                    |                          | July 1, 2014