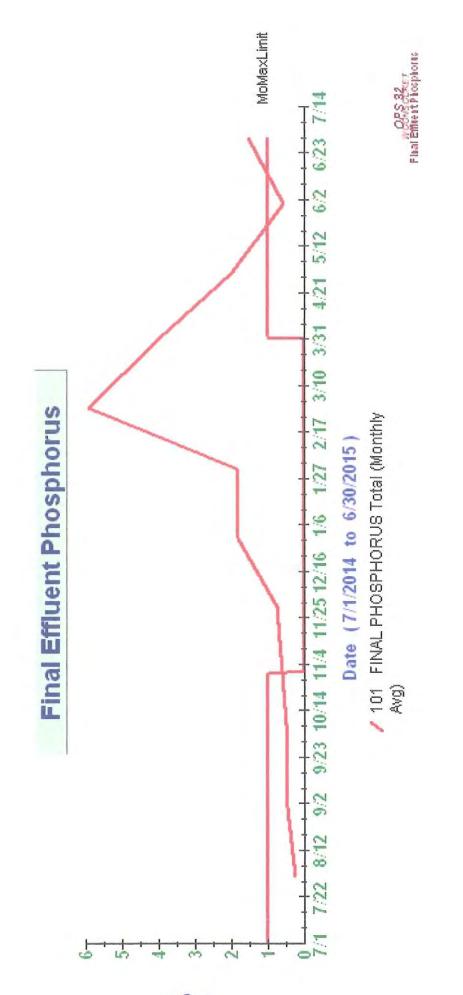

rements and monthly average data for heavy metals is summarized in the following tables. The graphs included compare plant effluent to plant permit limits

| BOD, TSS     | Three times per week                                             |
|--------------|------------------------------------------------------------------|
| Metals       | Two times per week                                               |
| Oil & Grease | Once a month                                                     |
| Phosphorous  | Three times per week                                             |
| Ammonia      | Three times per week June – October<br>Monthly November – May    |
| Nitrogen (T) | Three times per week April – October<br>Monthly November - March |





า/อก



լ/նո



l/ßn



լյնո







լ/ճա



|/6 w



ղյճա







## M. PRETREATMENT ANNUAL REPORT SUMMARY

Pretreatment Annual Report 2015

## EPA Region 1Annual Pretreatment Report Summary Sheet FY 2014-2015

| POTW Name:                                                                                                | Woonsocket Regional      | Wastewater Commission |  |  |
|-----------------------------------------------------------------------------------------------------------|--------------------------|-----------------------|--|--|
| NPDES Permit #                                                                                            |                          |                       |  |  |
| Pretreatment Report Period Start Date:                                                                    |                          | Jul