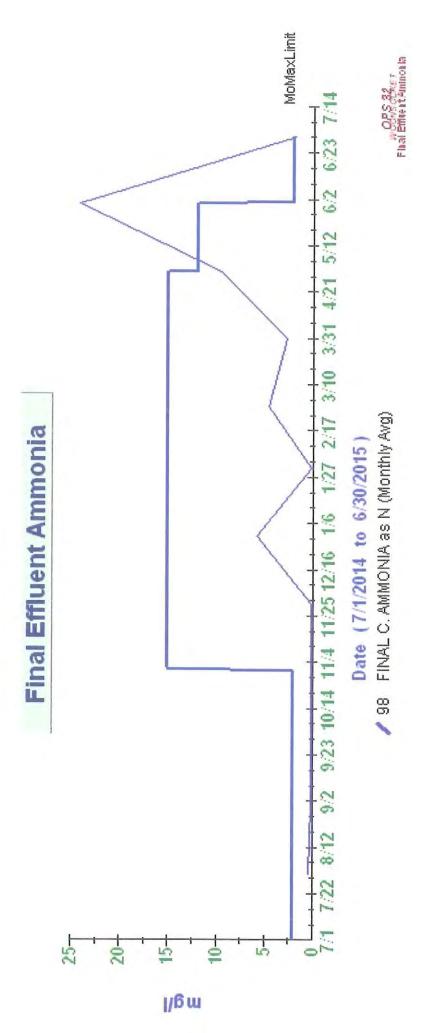

, as per permit requirements and monthly average data for heavy metals is summarized in the following tables. The graphs included compare plant effluent to plant permit limits

| BOD, TSS     | Three times per week                                             |
|--------------|------------------------------------------------------------------|
| Metals       | Two times per week                                               |
| Oil & Grease | Once a month                                                     |
| Phosphorous  | Three times per week                                             |
| Ammonia      | Three times per week June – October<br>Monthly November – May    |
| Nitrogen (T) | Three times per week April – October<br>Monthly November - March |





า/อก



լ/նո



l/ßn



լյնո







լ/ճա



|/6 w



ղյճա







## M. PRETREATMENT ANNUAL REPORT SUMMARY

Pretreatment Annual Report 2015

## EPA Region 1Annual Pretreatment Report Summary Sheet FY 2014-2015

| POTW Name:                                                                                                | Woonsocket Regional      | Wastewater Commission |  |  |
|-----------------------------------------------------------------------------------------------------------|--------------------------|-----------------------|--|--|
| NPDES Permit #                                                                                            |                          |                       |  |  |
| Pretreatment Report Period Start Date:                                                                    |