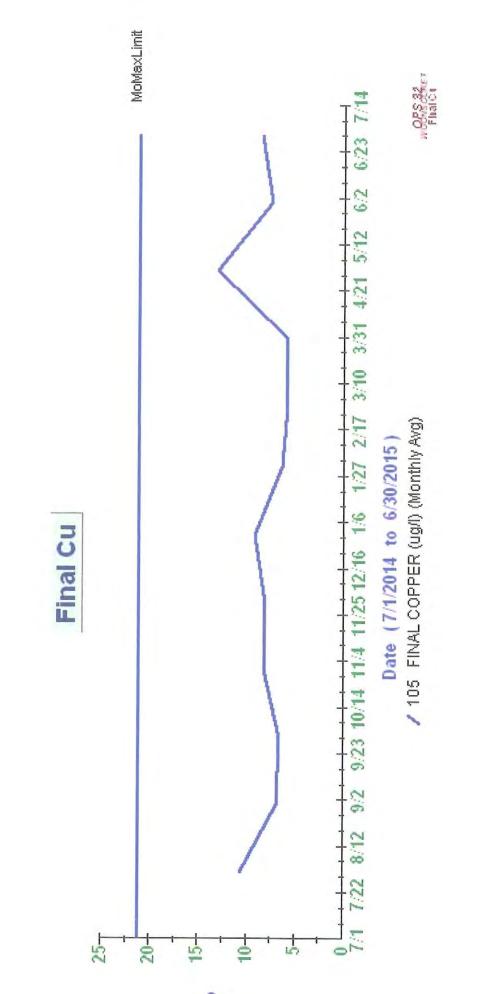

ffluent, as listed below, as per permit requirements and monthly average data for heavy metals is summarized in the following tables. The graphs included compare plant effluent to plant permit limits

| BOD, TSS     | Three times per week                                             |
|--------------|------------------------------------------------------------------|
| Metals       | Two times per week                                               |
| Oil & Grease | Once a month                                                     |
| Phosphorous  | Three times per week                                             |
| Ammonia      | Three times per week June – October<br>Monthly November – May    |
| Nitrogen (T) | Three times per week April – October<br>Monthly November - March |





า/อก



լ/նո



l/ßn



լյնո







լ/ճա



|/6 w



ղյճա







## M. PRETREATMENT ANNUAL REPORT SUMMARY

Pretreatment Annual Report 2015

## EPA Region 1Annual Pretreatment Report Summary Sheet FY 2014-2015

| POTW Name:                                                                                                | Woonsocket Regional      | Wastewater Commission |  |  |
|-----------------------------------------------------------------------------------------------------------|--------------------------|-----------------------|--|--|
| NPDES Permit #                                                                                            |                          |                       |  |  |
| Pretreatment Report Period Start Date: