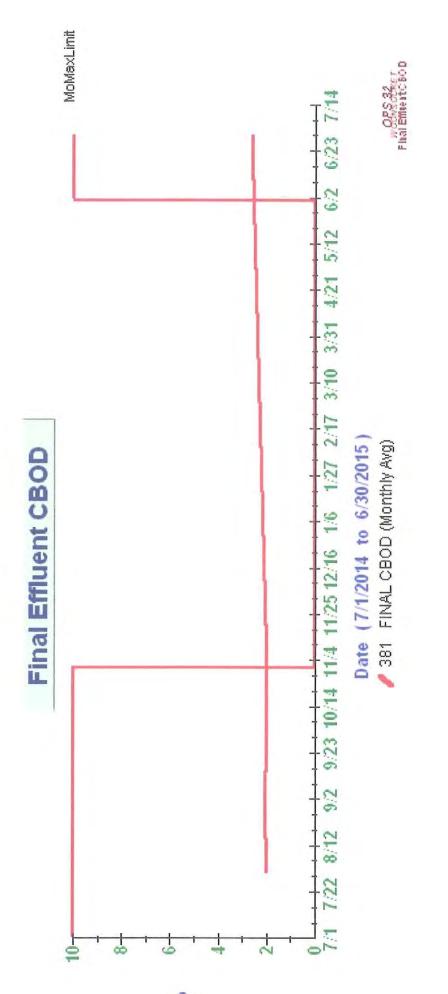

mit requirements and monthly average data for heavy metals is summarized in the following tables. The graphs included compare plant effluent to plant permit limits

| BOD, TSS     | Three times per week                                             |
|--------------|------------------------------------------------------------------|
| Metals       | Two times per week                                               |
| Oil & Grease | Once a month                                                     |
| Phosphorous  | Three times per week                                             |
| Ammonia      | Three times per week June – October<br>Monthly November – May    |
| Nitrogen (T) | Three times per week April – October<br>Monthly November - March |





า/อก



լ/նո



l/ßn



լյնո







լ/ճա



|/6 w



ղյճա







## M. PRETREATMENT ANNUAL REPORT SUMMARY

Pretreatment Annual Report 2015

## EPA Region 1Annual Pretreatment Report Summary Sheet FY 2014-2015

| POTW Name:                                                                                                | Woonsocket Regional      | Wastewater Commission |  |  |
|-----------------------------------------------------------------------------------------------------------|--------------------------|-----------------------|--|--|
| NPDES Permit #                                                                                            |                          |                       |  |  |
| Pretreatment Report Period Start Date:                                                                    |