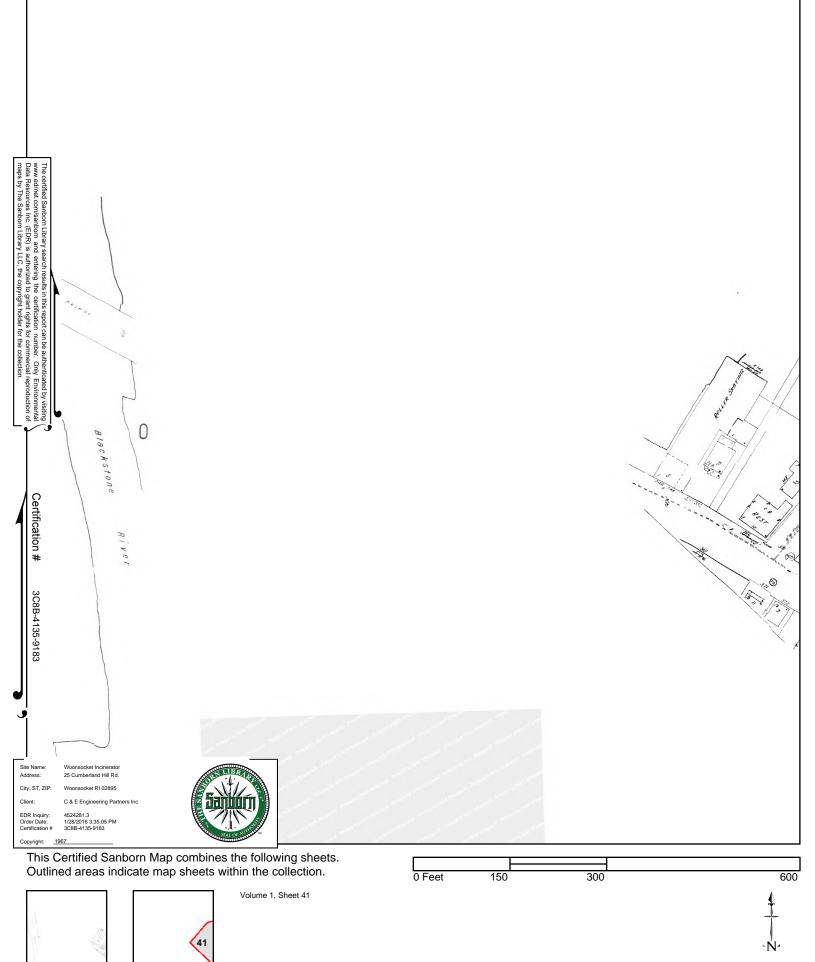

ny media or format, in whole or in part, of any report or map of Environmental Data Resources, Inc., or its affiliates, is prohibited without prior written permission.

EDR and its logos (including Sanborn and Sanborn Map) are trademarks of Environmental Data Resources, Inc. or its affiliates. All other trademarks used herein are the property of their respective owners.

## Sanborn Sheet Thumbnails

This Certified Sanborn Map Report is based upon the following Sanborn Fire Insurance map sheets.



## 1970 Source Sheets



Volume 1, Sheet 41

#### 1967 Source Sheets



Volume 1, Sheet 41

### 1965 Source Sheets



Volume 1, Sheet 41

## 1963 Source Sheets



Volume 1, Sheet 41

## 1955 Source Sheets



Volume 1, Sheet 41

## 1950 Source Sheets



Volume 1, Sheet 41



Volume 1, Sheet 41













Outlined areas indicate map sheets within the collection.





5 100 -





Woonsocket Incinerator 25 Cumberland Hill Rd. Woonsocket, RI 02895

Inquiry Number: 4524281.4 January 28, 2016

# EDR Historical Topo Map Report with QuadMatch™



6 Armstrong Road, 4th floor Shelton, CT 06484 Toll Free: 800.352.0050 www.edrnet.com

# EDR Historical Topo Map Report

Woonsocket Incinerator 25 Cumberland Hill Rd. Woonsocket, RI 02895 EDR Inquiry # 4524281.4

#### Client Name:

C & E Engineering Partners Inc 342 Park Avenue Woonsocket, RI 02895 Contact: Nicole Campagnone



01/28/16

EDR Topographic Map Library has been searched by EDR and maps covering the target property location as provided by C & E Engineering Partners Inc were identified for the years listed below. EDR's Historical Topo