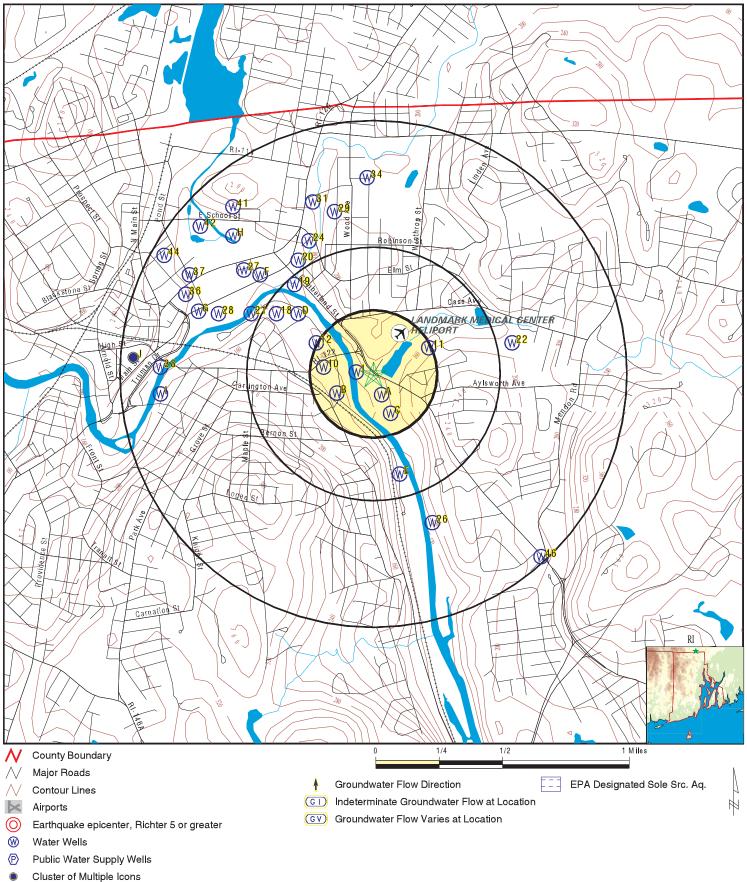

### **DETAIL MAP - 4524281.2S**

| ADDRESS: | 25 Cumberland Hill Rd.<br>Woonsocket RI 02895 | CONTACT:<br>INQUIRY #: | C & E Engineering Partners Inc<br>Nicole Campagnone<br>4524281.2s<br>January 28, 2016 10:07 am |
|----------|-----------------------------------------------|------------------------|------------------------------------------------------------------------------------------------|
|          |                                               | Copyrig                | ght © 2016 EDR, Inc. © 2015 TomTom Rel. 2015.                                                  |