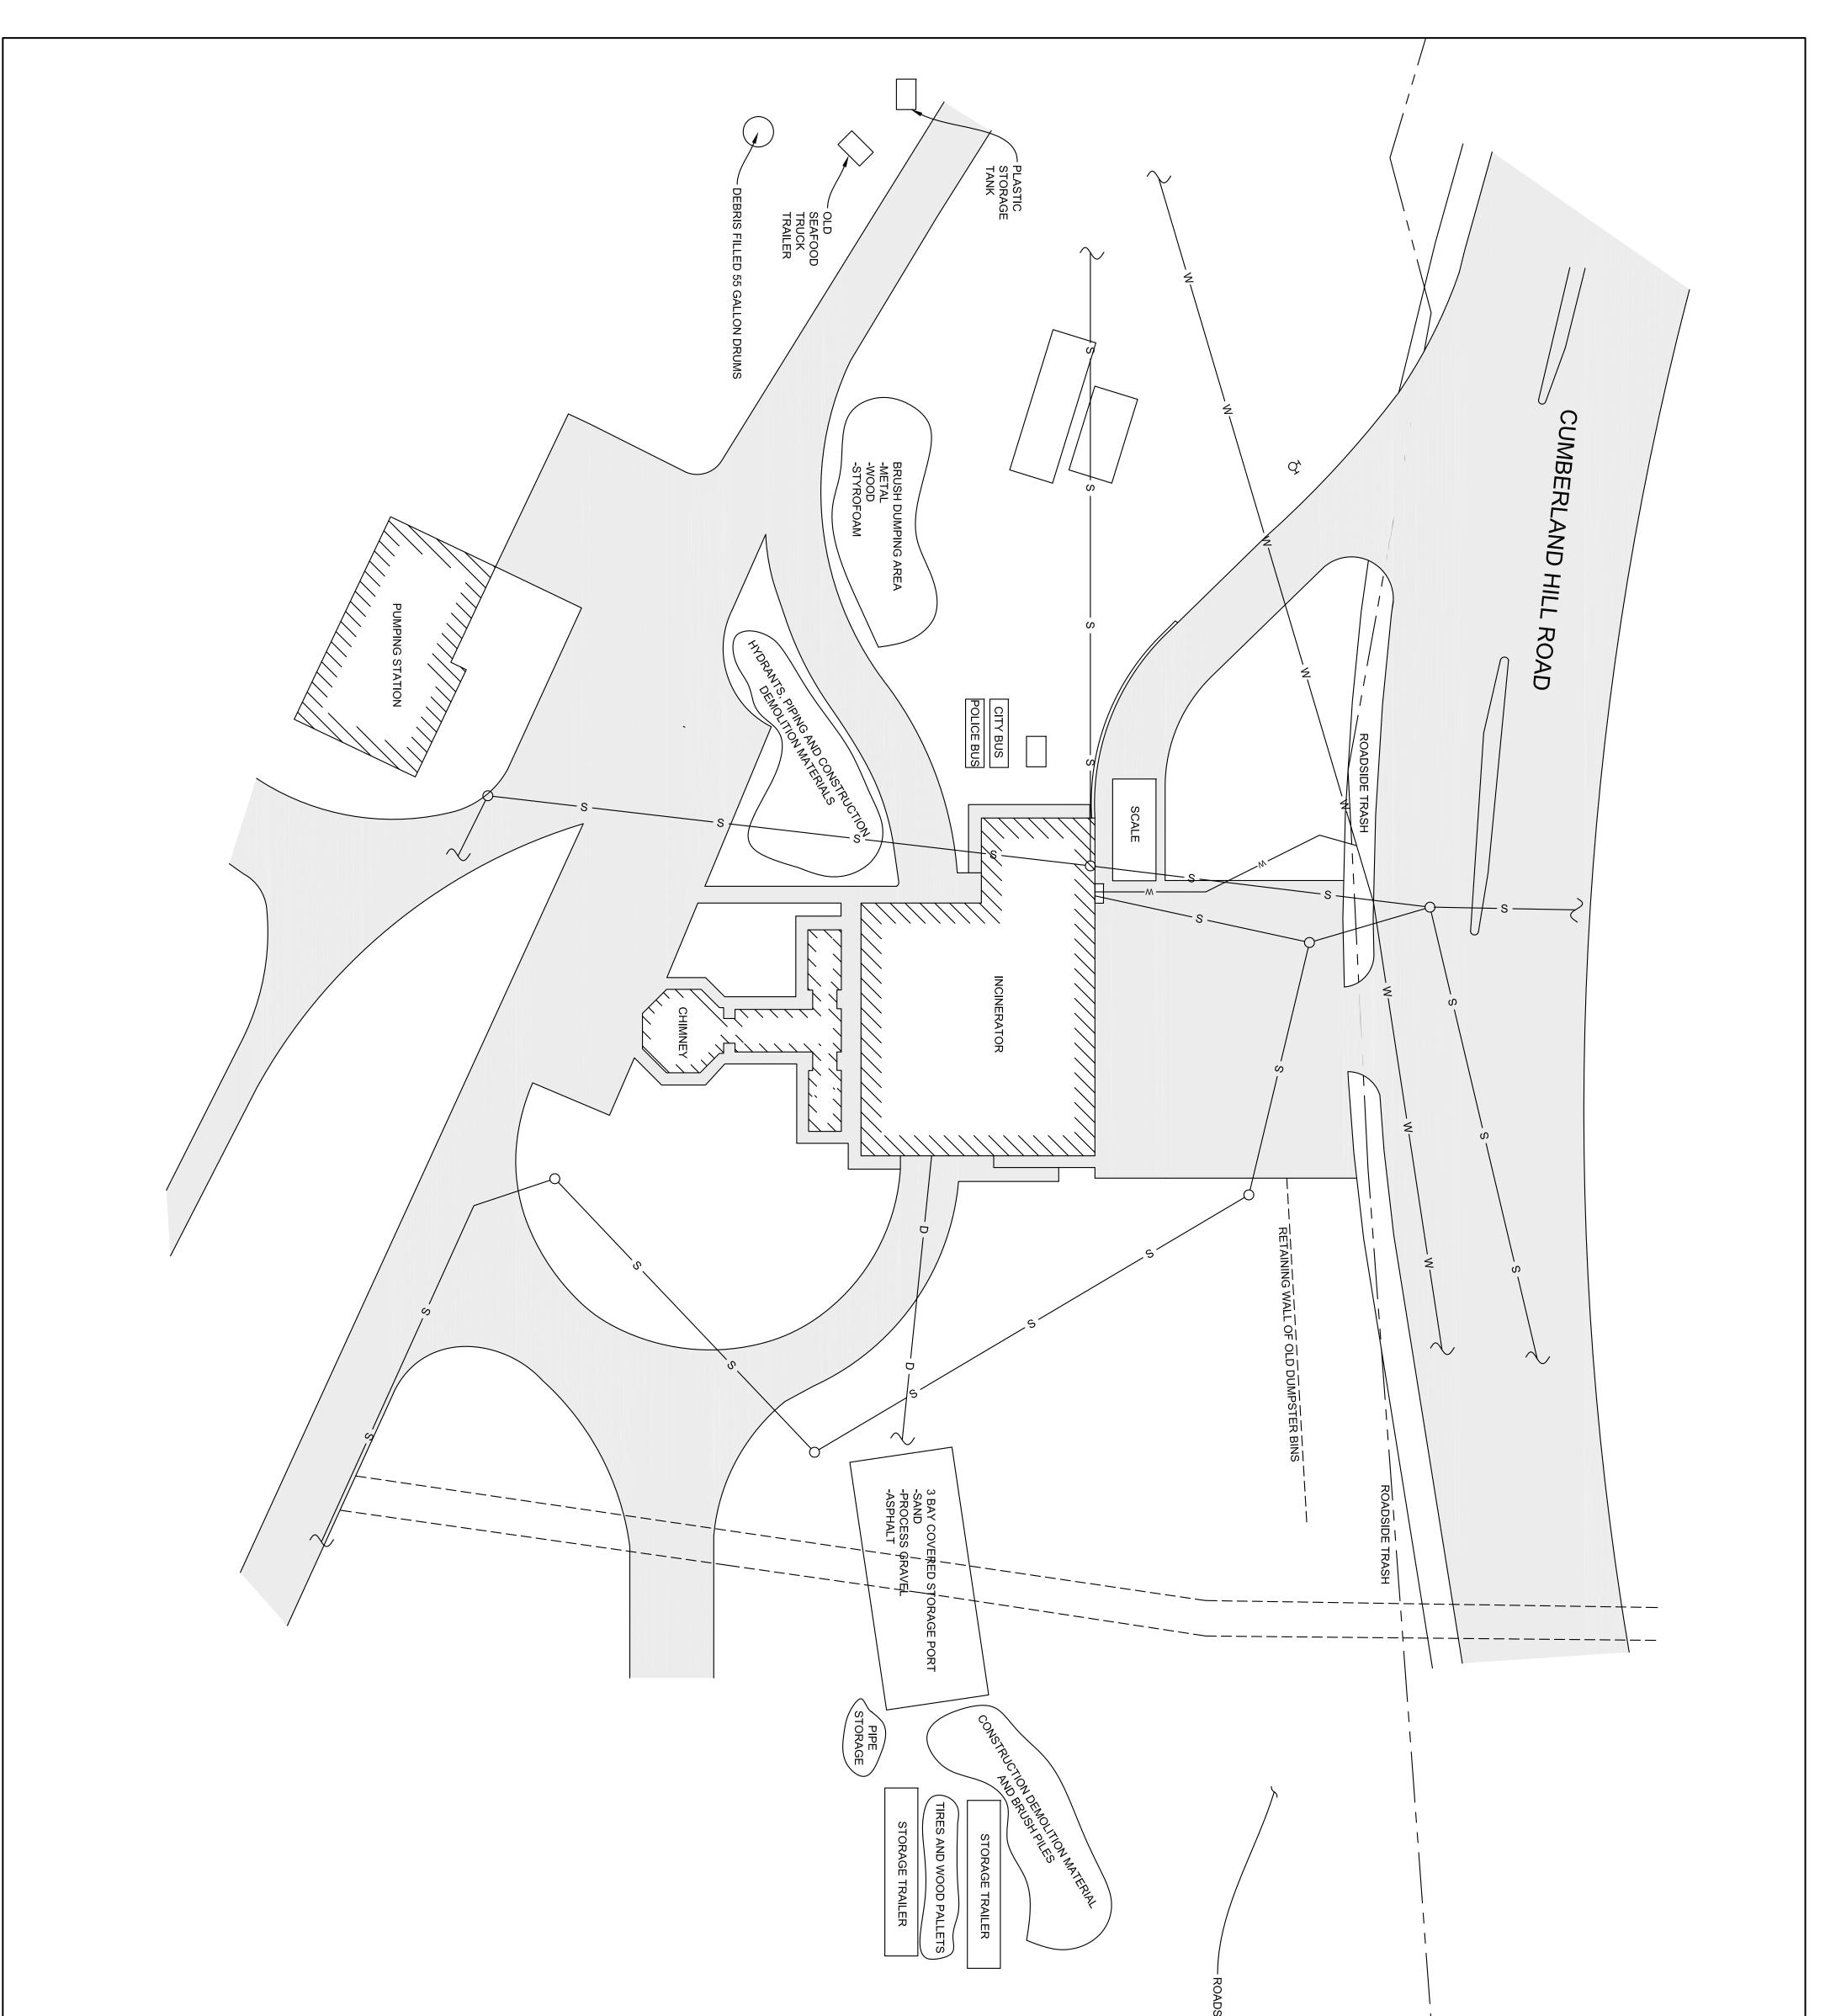

|                 |
|   |        |       |        | TP, Franklin, 1940, 7.5-minute     | SIT   | E NAME: | Woonsocket Inc  | inerator        |
|   |        |       |        | SE, Pawtucket, 1942, 7.5-minute    | AD    | DRESS:  | 25 Cumberland   | Hill Rd.        |
| , |        |       | - I-   |                                    |       |         | Woonsocket, RI  | 02895           |
|   |        |       |        | SW, Georgiaville, 1943, 7.5-minute | CLI   | ENT:    | C & E Engineeri | ng Partners Inc |
|   |        |       |        |                                    |       |         |                 |                 |

W

1938, 1939



SW S SE

1919, 1921



**Historical Topo Map** 

1893, 1894



SW S SE

NW, Blackstone, 1893, 15-minute





SW

S

SE

Appendix G Site Plan



|                                |                                                            |                                                                                                                                                                 | OLD PUBBER TIRE<br>OLD PUBBER TIRE<br>FROM FRIVATE PROPERTY<br>STORE<br>STORE<br>STORE                             |
|--------------------------------|------------------------------------------------------------|-----------------------------------------------------------------------------------------------------------------------------------------------------------------|--------------------------------------------------------------------------------------------------------------------|
| PROJ. NO.<br>DWG. NO.<br>SHEET | WOONSOCKET IN