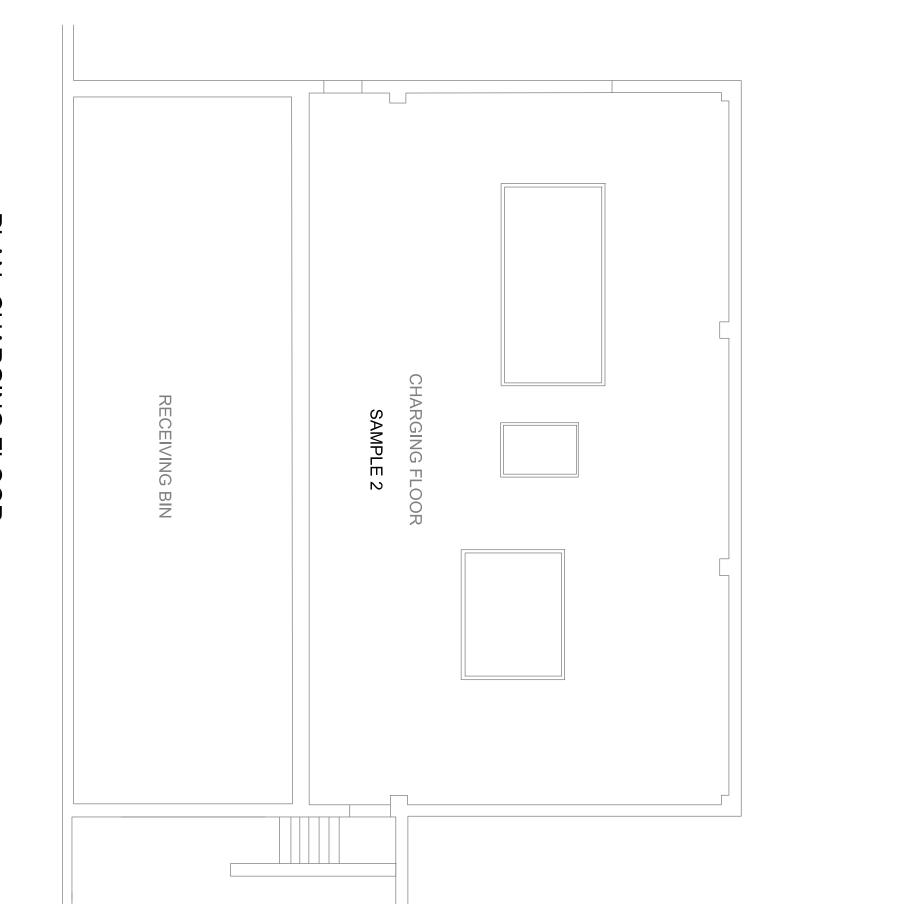

| PAGE 5 of 8                                                          |

Appendix I

Soil and Debris Sampling Location Plan

PLAN- CHARGING FLOOR SCALE: 1/8" = 1'-0"



ROOF





# PLAN- STOKING & DUMPING FLOORS SCALE: 1/8" = 1'-0"





| SHEET      | PROJ. NO.<br>DWG. NO. | WOONSOCKET INCINERATOR<br>ENVIRONMENTAL<br>SITE ASSESSMENT |                                      | LAND HILL RUAD                      | <b>C&amp;E ENGINEERING</b><br>CIVIL ENGINEERS. ENVIRONMENTAL PROJECTS. |  |
|------------|-----------------------|------------------------------------------------------------|--------------------------------------|-------------------------------------|------------------------------------------------------------------------|--|
| <b>Р</b> F | J1523                 | FLOOR PLANS                                                | DESIGNED BY: DATE:<br>T.B.N. 12/2015 | CHECKED BY: DATE:<br>J.S.G. 12/2015 | 342 PARK AVENUE