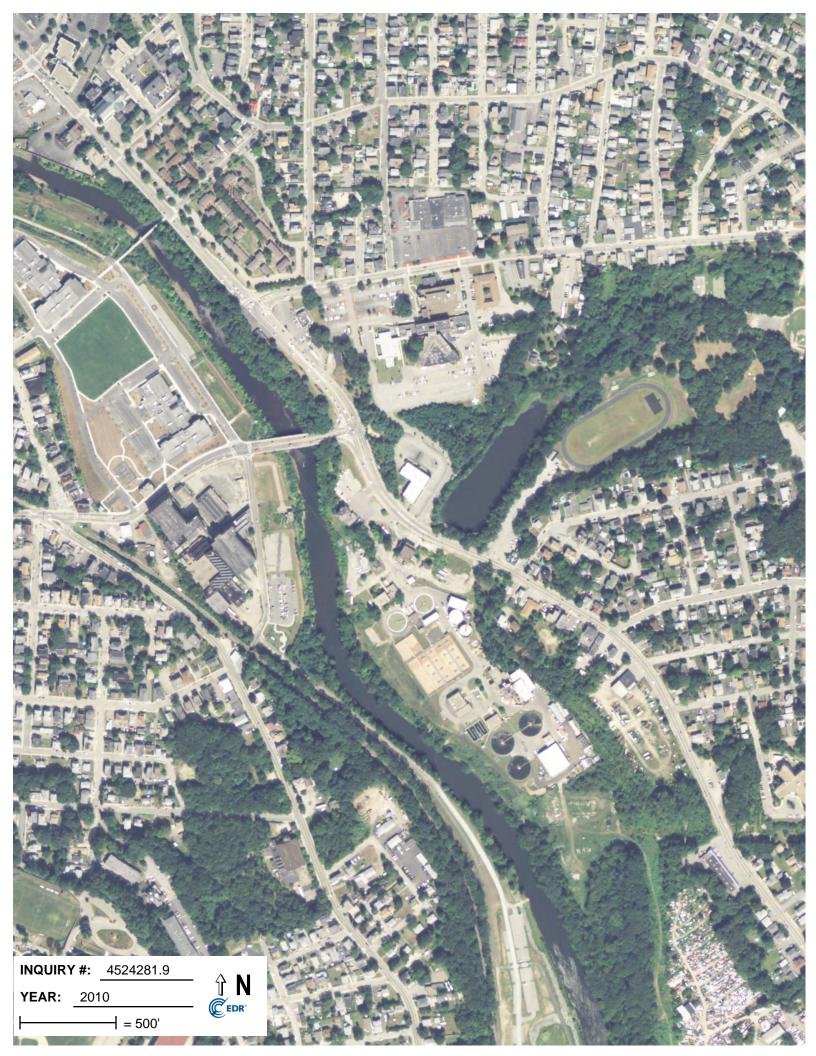

### **DETAIL MAP - 4524281.2S**

| ADDRESS: | 25 Cumberland Hill Rd.<br>Woonsocket RI 02895 | CONTACT:<br>INQUIRY #: | C & E Engineering Partners Inc<br>Nicole Campagnone<br>4524281.2s<br>January 28, 2016 10:07 am |
|----------|-----------------------------------------------|------------------------|------------------------------------------------------------------------------------------------|
|          |                                               | Copyrig                | ght © 2016 EDR, Inc. © 2015 TomTom Rel. 2015.                                                  |