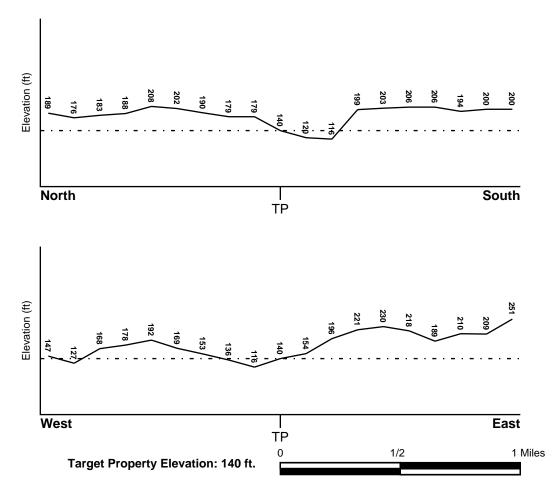

### COORDINATES

| Latitude (North):             | 42.0019340 - 42° 0' 6.96''  |
|-------------------------------|-----------------------------|
| Longitude (West):             | 71.4962460 - 71° 29' 46.48" |
| Universal Tranverse Mercator: | Zone 19                     |
| UTM X (Meters):               | 293260.5                    |
| UTM Y (Meters):               | 4652792.0                   |
| Elevation:                    | 140 ft. above sea level     |

#### SURROUNDING SITES: SEARCH RESULTS

Surrounding sites were identified in the following databases.

Elevations have been determined from the USGS Digital Elevation Model and should be evaluated on a relative (not an absolute) basis. Relative elevation information between sites of close proximity should be field verified. Sites with an elevation equal to or higher than the target property have been differentiated below from sites with an elevation lower than the target property.