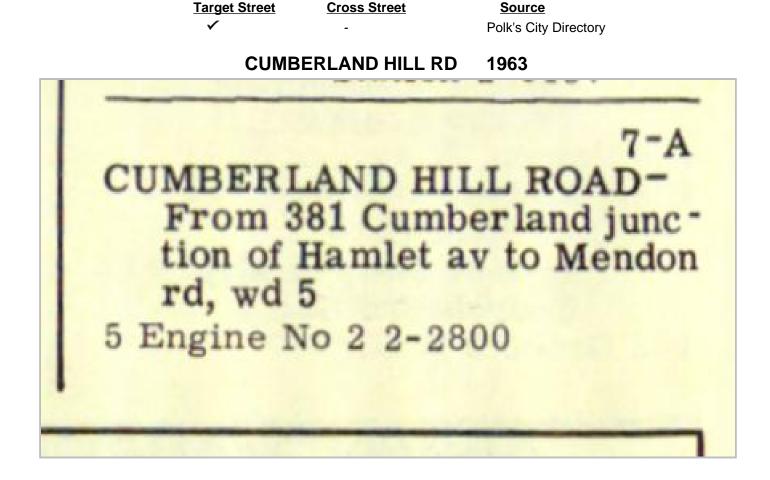

### ADDRESS

25 CUMBERLAND HILL RD. WOONSOCKET, RI 02895

### Target Property Address: 25 CUMBERLAND HILL RD. WOONSOCKET, RI 02895

Click on Map ID to see full detail.

| MAP<br>ID  | SITE NAME            | ADDRESS              | DATABASE ACRONYMS                                 | RELATIVE<br>ELEVATION | DIST (ft. & mi.)<br>DIRECTION |
|------------|----------------------|----------------------|---------------------------------------------------|-----------------------|-------------------------------|
| A1         | CITY OF WOONSOCKET D | 25 CUMBERLAND HILL R | RIUST                                             |                       | TP                            |
| A2         | CH2M HILL / WOONSOCK | 11 CUMBERLAND HILL R | RIAST                                             | Higher                | 26, 0.005, NW                 |
| A3         | WOONSOCKET REGIONAL  | 11 CUMBERLAND HILL R | RCRA-SQG, ICIS, FINDS, RI MANIFEST, NY MANIFEST   | Higher                | 26, 0.005, NW                 |
| A4         | VEOLIA WATER NORTH A | 11 CUMBERLAND HILL R | NJ MANIFEST                                       | Higher                | 26, 0.005, NW                 |
| A5         | CITY OF WOONSOCKET,  | 105 CUMBERLAND HILL  | RIUST                                             | Higher                | 79, 0.015, SE                 |
| <b>B</b> 6 | JANNELL              | 240 CUMBERLAND HILL  | RILUST                                            | Higher                | 192, 0.036, ESE               |
| B7         |                      | 287 CUMBERLAND HILL  | EDR Hist Cleaner                                  | Higher                | 278, 0.053, ESE               |
| <b>B</b> 8 | DUNKIN DONUTS        | 308 CUMBERLAND HILL  | RIUST                                             | Lower                 | 287, 0.054, ESE               |
| 9          |                      | 336 CUMBERLAND HILL  | EDR Hist Auto                                     | Higher                | 325, 0.062, ESE               |
| 10         | CHILDRENS DENTAL CAR | 20 CUMBERLAND HILL R | RCRA-SQG                                          | Higher                | 358, 0.068, North             |
| 11         | WOONSOCKET CITY DUMP | DAVISON ROAD         | CERCLIS-NFRAP, RI SHWS                            | Lower                 | 697, 0.132, WNW               |
| 12         | CONSOLIDATED AUTO SC | CORNER HAMLET AVE AN | US BROWNFIELDS                                    | Lower                 | 824, 0.156, NW                |
| C13        | CUSTOM SWITCH CONTRO | 6 DAVISON AVE        | RCRA NonGen / NLR, FINDS                          | Lower                 | 837, 0.159, WNW               |
| 14         | WOONSOCKET CITY OF L | DAVISON AVE          | RCRA NonGen / NLR, FINDS, RI MANIFEST             | Lower                 | 864, 0.164, SW                |
| C15        | LOT 27-91 FORMER ACS | 162 HAMLET AVENUE    | US BROWNFIELDS, FINDS                             | Lower                 | 902, 0.171, WNW               |
| 16         | SUNOCO STA/RICKS SUN | 336 CUMBERLAND ST    | RCRA-SQG, RI LUST, RI UST, FINDS, RI MANIFEST     | Higher                | 953, 0.180, NNW               |
| 17         | CITY OF WOON. D.P.W. |                      | RIUST                                             | Higher                | 956, 0.181, SE                |
| 18         | HAMLET DISTRICT PUMP | 195 DAVISON AVE      | RIAST                                             | Higher                | 1086, 0.206, SW               |
| D19        | NORTHERN PRODUCTS    | 153 HAMLET AVENUE    | NY MANIFEST                                       | Lower                 | 1116, 0.211, WNW              |
| D20        | LADY CAROL           | 153 HAMLET AVE       | RCRA NonGen / NLR, RI MANIFEST                    | Lower                 | 1116, 0.211, WNW              |
| D21        | LEATHERTONE          | 153 HAMLET AVE       | RCRA NonGen / NLR, RI MANIFEST                    | Lower                 | 1116, 0.211, WNW              |
| D22        | LADY CAROL           | 153 HAMLET AVE       | RCRA NonGen / NLR, FINDS, RI MANIFEST             | Lower                 | 1116, 0.211, WNW              |
| D23        | NORTHERN PRODUCTS, I | 153 HAMLET AVE       | RI SHWS, RI LUST, RI SPILLS, RI AIRS              | Lower                 | 1116, 0.211, WNW              |
| D24        | HAMLET REALTY TRUST  | 153 HAMLET AVE       | RIUST                                             | Lower                 | 1116, 0.211, WNW              |
| D25        | 153 HAMLET AVE REALT | 153 HAMLET AVE       | RCRA NonGen / NLR, RI MANIFEST                    | Lower                 | 1116, 0.211, WNW              |
| E26        | BOBS 1 STOP CLEANSER | 287 CUMBERLAND       | RCRA-SQG, FINDS, RI MANIFEST                      | Higher                | 1168, 0.221, NW               |
| E27        | BOB'S ONE-STOP CLEAN | 287 CUMBERLAND ST    | RI AIRS, RI DRYCLEANERS                           | Higher                | 1168, 0.221, NW               |
| F28        | PRIME HEALTHCARE SER | 115 CASS AVE         | RIAST                                             | Higher                | 1223, 0.232, North            |
| F29        | LANDMARK MEDICAL CEN | 115 CASS AVE         | RCRA-SQG, RI LUST, US AIRS, RI AIRS, RI MANIFEST, | Higher                | 1223, 0.232, North            |
| F30        | LANDMARK MEDICAL CEN | 115 CASS AVE         | RIUST                                             | Higher                | 1223, 0.232, North            |
| G31        | COOL AIR CREATIONS I | 150 HAMLET AVE       | RCRA-SQG, RI LUST, RI MANIFEST, NJ MANIFEST       | Lower                 | 1255, 0.238, West             |
| G32        | RHODE ISLAND MILL    | 150 HAMLET AVE       | RIUST                                             | Lower                 | 1255, 0.238, West             |
| G33        | RI MILL CORPORATION  | 150 HAMLET AVE.      | RIAST                                             | Lower                 | 1255, 0.238, West             |
| F34        | C V S #0590          | 166 CASS AVE         | RCRA NonGen / NLR, RI MANIFEST                    | Higher                | 1277, 0.242, North            |
| 35         | CUNANAN MANUEL M DMD | 219 CASS SUITE E     | RCRA-SQG, FINDS, RI MANIFEST                      | Higher                | 1318, 0.250, NNE              |
| H36        | CONSUMERS OIL        | 139 HAMLET AVENUE    | RILUST                                            | Higher                | 1325, 0.251, West             |
| H37        | LOT 27-24 FORMER ACS | 148 HAMLET AVENUE    | US BROWNFIELDS                                    | Higher                | 1415, 0.268, West             |
| H38        | ACS INDUSTRIES       | 148 -162 HAMLET AVEN | RI SHWS, RI AUL                                   | Higher                | 1415, 0.268, West             |
| H39        | LOT 27-172 FORMERPRI | 148 HAMLET AVENUE    | US BROWNFIELDS, FINDS                             | Higher                | 1415, 0.268, West             |