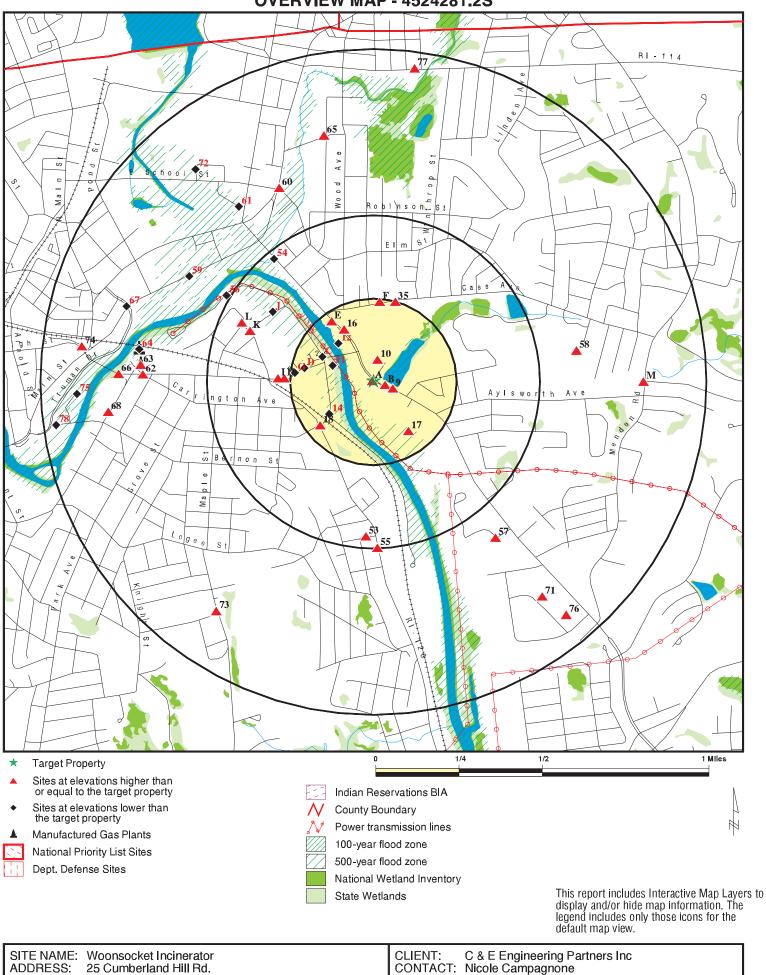

RI SHWS, RI AUL RI SHWS RI SHWS RI SHWS RI SHWS RI SHWS RI SHWS, RI BROWNFIELDS RI SWF/LF RI LUST RI LUST **OVERVIEW MAP - 4524281.2S** 

Woonsocket RI 02895

42.001934 / 71.496246

LAT/LONG:

INQUIRY #: 4524281.2s January 28, 2016 10:06 am DATE:

### Target Property Address: 25 CUMBERLAND HILL RD. WOONSOCKET, RI 02895

Click on Map ID to see full detail.

| MAP<br>ID  | SITE NAME            | ADDRESS              | DATABASE ACRONYMS                                 | RELATIVE<br>ELEVATION | DIST (ft. & mi.)<br>DIRECTION |
|------------|----------------------|----------------------|---------------------------------------------------|-----------------------|-------------------------------|
| A1         | CITY OF WOONSOCKET D | 25 CUMBERLAND HILL R | RIUST                                             |                       | TP                            |
| A2         | CH2M HILL / WOONSOCK | 11 CUMBERLAND HILL R | RIAST                                             | Higher                | 26, 0.005, NW                 |
| A3         | WOONSOCKET REGIONAL  | 11 CUMBERLAND HILL R | RCRA-SQG, ICIS, FINDS, RI MANIFEST, NY MANIFEST   | Higher                | 26, 0.005, NW                 |
| A4         | VEOLIA WATER NORTH A | 11 CUMBERLAND HILL R | NJ MANIFEST                                       | Higher                | 26, 0.005, NW                 |
| A5         | CITY OF WOONSOCKET,  | 105 CUMBERLAND HILL  | RIUST                                             | Higher                | 79, 0.015, SE                 |
| <b>B</b> 6 | JANNELL              | 240 CUMBERLAND HILL  | RILUST                                            | Higher                | 192, 0.036, ESE               |
| B7         |                      | 287 CUMBERLAND HILL  | EDR Hist Cleaner                                  | Higher                | 278, 0.053, ESE               |
| <b>B</b> 8 | DUNKIN DONUTS        | 308 CUMBERLAND HILL  | RIUST                                             | Lower                 | 287, 0.054, ESE               |
| 9          |                      | 336 CUMBERLAND HILL  | EDR Hist Auto                                     | Higher                | 325, 0.062, ESE               |
| 10         | CHILDRENS DENTAL CAR | 20 CUMBERLAND HILL R | RCRA-SQG                                          | Higher                | 358, 0.068, North             |
| 11         | WOONSOCKET CITY DUMP | DAVISON ROAD         | CERCLIS-NFRAP, RI SHWS                            | Lower                 | 697, 0.132, WNW               |
| 12         | CONSOLIDATED AUTO SC | CORNER HAMLET AVE AN | US BROWNFIELDS                                    | Lower                 | 824, 0.156, NW                |
| C13        | CUSTOM SWITCH CONTRO | 6 DAVISON AVE        | RCRA NonGen / NLR, FINDS                          | Lower                 | 837, 0.159, WNW               |
| 14         | WOONSOCKET CITY OF L | DAVISON AVE          | RCRA NonGen / NLR, FINDS, RI MANIFEST             | Lower                 | 864, 0.164, SW                |
| C15        | LOT 27-91 FORMER ACS | 162 HAMLET AVENUE    | US BROWNFIELDS, FINDS                             | Lower                 | 902, 0.171, WNW               |
| 16         | SUNOCO STA/RICKS SUN | 336 CUMBERLAND ST    | RCRA-SQG, RI LUST, RI UST, FINDS, RI MANIFEST     | Higher                | 953, 0.180, NNW               |
| 17         | CITY OF WOON. D.P.W. |                      | RIUST                                             | Higher                | 956, 0.181, SE                |
| 18         | HAMLET DISTRICT PUMP | 195 DAVISON AVE      | RIAST                                             | Higher                | 1086, 0.206, SW               |
| D19        | NORTHERN PRODUCTS    | 153 HAMLET AVENUE    | NY MANIFEST                                       | Lower                 | 1116, 0.211, WNW              |
| D20        | LADY CAROL           | 153 HAMLET AVE       | RCRA NonGen / NLR, RI MANIFEST                    | Lower                 | 1116, 0.211, WNW              |
| D21        | LEATHERTONE          | 153 HAMLET AVE       | RCRA NonGen / NLR, RI MANIFEST                    | Lower                 | 1116, 0.211, WNW              |
| D22        | LADY CAROL           | 153 HAMLET AVE       | RCRA NonGen / NLR, FINDS, RI MANIFEST             | Lower                 | 1116, 0.211, WNW              |
| D23        | NORTHERN PRODUCTS, I | 153 HAMLET AVE       | RI SHWS, RI LUST, RI SPILLS, RI AIRS              | Lower                 | 1116, 0.211, WNW              |
| D24        | HAMLET REALTY TRUST  | 153 HAMLET AVE       | RIUST                                             | Lower                 | 1116, 0.211, WNW              |
| D25        | 153 HAMLET AVE REALT | 153 HAMLET AVE       | RCRA NonGen / NLR, RI MANIFEST                    | Lower                 | 1116, 0.211, WNW              |
| E26        | BOBS 1 STOP CLEANSER | 287 CUMBERLAND       | RCRA-SQG, FINDS, RI MANIFEST                      | Higher                | 1168, 0.221, NW               |
| E27        | BOB'S ONE-STOP CLEAN | 287 CUMBERLAND ST    | RI AIRS, RI DRYCLEANERS                           | Higher                | 1168, 0.221, NW               |
| F28        | PRIME HEALTHCARE SER | 115 CASS AVE         | RIAST                                             | Higher                | 1223, 0.232, North            |
| F29        | LANDMARK MEDICAL CEN | 115 CASS AVE         | RCRA-SQG, RI LUST, US AIRS, RI AIRS, RI MANIFEST, | Higher                | 1223, 0.232, North            |
| F30        | LANDMARK MEDICAL CEN | 115 CASS AVE         | RIUST                                             | Higher                | 1223, 0.232, North            |
| G31        | COOL AIR CREATIONS I | 150 HAMLET AVE       | RCRA-SQG, RI LUST, RI MANIFEST, NJ MANIFEST       | Lower                 | 1255, 0.238, West             |
| G32        | RHODE ISLAND MILL    | 150 HAMLET AVE       | RIUST                                             | Lower                 | 1255, 0.238, West             |
| G33        | RI MILL CORPORATION  | 150 HAMLET AVE.      | RIAST                                             | Lower                 | 1255, 0.238, West             |
| F34        | C V S #0590          | 166 CASS AVE         | RCRA NonGen / NLR, RI MANIFEST                    | Higher                | 1277, 0.242, North            |
| 35         | CUNANAN MANUEL M DMD | 219 CASS SUITE E     | RCRA-SQG, FINDS, RI MANIFEST                      | Higher                | 1318, 0.250, NNE              |
| H36        | CONSUMERS OIL        | 139 HAMLET AVENUE    | RILUST                                            | Higher                | 1325, 0.251, West             |
| H37        | LOT 27-24 FORMER ACS | 148 HAMLET AVENUE    | US BROWNFIELDS                                    | Higher                | 1415, 0.268, West             |
| H38        | ACS INDUSTRIES       | 148 -162 HAMLET AVEN | RI SHWS, RI AUL                                   | Higher                | 1415, 0.268, West             |
| H39        | LOT 27-172 FORMERPRI | 148 HAMLET AVENUE    | US BROWNFIELDS, FINDS                             | Higher                | 1415, 0.268, West             |

### Target Property Address: 25 CUMBERLAND HILL RD. WOONSOCKET, RI 02895

Click on Map ID to see full detail.

| MAP<br>ID   | SITE NAME            | ADDRESS              | DATABASE ACRONYMS                                 | RELATIVE<br>ELEVATION | DIST (ft. & mi.)<br>DIRECTION |
|-------------|----------------------|----------------------|---------------------------------------------------|-----------------------|-------------------------------|
| H40         | LOT 27-26 ACS INDUST | 148 HAMLET AVENUE    | US BROWNFIELDS                                    | Higher                | 1415, 0.268, West             |
| <b>I</b> 41 | FDS INDUSTRIES (FOR  | 138 HAMLET AVENUE    | RI SHWS                                           | Higher                | 1512, 0.286, West             |
| I42         | LOT 165 - FORMER FDS | 138 HAMLET AVENUE    | US BROWNFIELDS, FINDS                             | Higher                | 1512, 0.286, West             |
| J43         | ACS INDUSTRIES INC   | 71 VILLANOVA ST.     | RI SHWS, RI LUST, RI UST, RI AUL, RI BROWNFIELDS, | Lower                 | 1940, 0.367, WNW              |
| J44         | WOONSOCKET MILL FIRE | 71 VILLANOVA STREETA | CERCLIS-NFRAP, RCRA NonGen / NLR, RI MANIFEST     | Lower                 | 1940, 0.367, WNW              |
| J45         | LOT 27-77 FORMER ACS | 71 VILLA NOVA STREET | US BROWNFIELDS                                    | Lower                 | 1940, 0.367, WNW              |
| J46         | LOT 27-81 FORMER CON | 104 VILLA NOVA STREE | US BROWNFIELDS                                    | Lower                 | 1946, 0.369, NW               |
| J47         | CONSOLIDATED AUTO SC | 104 VILLA NOVA STREE | RI SHWS, RI BROWNFIELDS                           | Lower                 | 1946, 0.369, NW               |
| K48         | LOT 27-170 FORMER MU | 0 VILLA NOVA STREET  | US BROWNFIELDS, FINDS                             | Higher                | 2116, 0.401, WNW              |
| K49         | LOT 27-78 FORMER CON | 0 VILLA NOVA STREET  | US BROWNFIELDS                                    | Higher                | 2116, 0.401, WNW              |
| K50         | LOT 27-62 UNDEVELOPE | 0 VILLA NOVA STREET  | US BROWNFIELDS, FINDS                             | Higher                | 2116, 0.401, WNW              |
| L51         | FORMER WOONSOCKET MI | 357 PARK PLACE       | US BROWNFIELDS                                    | Higher                | 2287, 0.433, WNW              |
| L52         | WOONSOCKET JUNIOR HI | 357 PARK PLACE       | RILUST                                            | Higher                | 2287, 0.433, WNW              |
| 53          | SAINT SIMON STREET-H | 31 SAINT SIMON STREE | RI SHWS                                           | Higher                | 2450, 0.464, South            |
| 54          | WOONSOCKET HIGHWAY G | 105 CUMBERLAND HIGHW | RILUST                                            | Lower                 | 2509, 0.475, NW               |
| 55          | CHUCKLEBERRY'S       | 675 MANVILLE ROAD    | CERCLIS-NFRAP, RI SHWS, RCRA NonGen / NLR, RI     | Higher                | 2632, 0.498, South            |
| 56          | CAPEWAY YARNS        | 168 FLORENCE DRIVE   | RI SHWS, RI LUST, RI AUL                          | Lower                 | 2703, 0.512, WNW              |
| 57          | WOONSOCKET AUTO SALV | 5 MADISON AVE        | RI SHWS, RI AUL, RI NPDES                         | Higher                | 3137, 0.594, SE               |
| 58          | WOONSOCKET SPINNING  | 115 RICARD STREET    | RI SHWS, RI BROWNFIELDS                           | Higher                | 3259, 0.617, East             |
| 59          | ZHANG RETAIL FACILIT | 401 CLINTON STREET   | RI SHWS                                           | Lower                 | 3366, 0.637, WNW              |
| 60          | ROSECRAFT INC        | 685 SOCIAL ST        | RI SHWS, RI LUST, RI AUL, RI BROWNFIELDS, RCRA    | Higher                | 3421, 0.648, NNW              |
| 61          | SLOWICK BROTHERS GAR | 23 ELBOW STREET      | RI SHWS                                           | Lower                 | 3505, 0.664, NW               |
| 62          | BLACKSTONE VALLEY GA | HAMLET AVE & FRONT S | RISHWS                                            | Higher                | 3658, 0.693, West             |
| 63          | BLACKSTONE VALLEY GA | FRONT AND COURT STS  | EDR MGP                                           | Higher                | 3700, 0.701, West             |
| 64          | BLACKSTONE VALLEY GA | FRONT AND COURT STS  | EDR MGP                                           | Lower                 | 3750, 0.710, West             |
| 65          | MILL WOONSOCKET ASSO | 96 MILL STREET       | RI SHWS, RI LUST, RI AUL                          | Higher                | 3986, 0.755, NNW              |
| 66          | GIRVIN PROPERTY (BLA | FRONT STREET & COURT | RI SHWS                                           | Higher                | 4043, 0.766, West             |
| 67          | TIRE PROS INC        | 160 CLINTON ST       | RCRA-SQG, RI SHWS, RI UST, RI AUL, FINDS, RI      | Lower                 | 4093, 0.775, WNW              |
| 68          | CLOTHING DOCTORS THE | 157 FRONT ST         | RCRA-SQG, RI SHWS, RI UST, FINDS, RI MANIFEST     | Higher                | 4230, 0.801, West             |
| M69         | MARS ENTERPRISES, LL | 1265 MENDON ROAD (SU | RI SHWS                                           | Higher                | 4282, 0.811, East             |
| M70         | BONIN SPINNING MILL  | 1265 MENDON ROAD     | RI SHWS, RI LUST, RI BROWNFIELDS                  | Higher                | 4282, 0.811, East             |
| 71          | SIMON CHEVROLET BUIC | 114 FORTIN DR        | RCRA-SQG, RI SHWS, FINDS, RI MANIFEST             | Higher                | 4329, 0.820, SE               |
| 72          | CORNELL ENTERPRISES  | 44 HAZEL STREET      | CERCLIS-NFRAP, RI SHWS, PRP                       | Lower                 | 4396, 0.833, NW               |
| 73          | WESTERN OIL -HOME HE | 195 JILLSON AVENUE   | RISHWS                                            | Higher                | 4405, 0.834, SW               |
| 74          | PROVIDENCE-WORCESTER | 1 DEPOT SQUARE       | RI SHWS                                           | Higher                | 4657, 0.882, West             |
| 75          | NATIONAL CHROMIUM CO | 185 ALLEN ST.        | RI SHWS, RI UST, RCRA NonGen / NLR, FINDS, RI     | Lower                 | 4705, 0.891, West             |
| 76          | MENARD FORD SALES IN | 194 FORTIN DR        | RI SHWS, RI UST, RCRA NonGen / NLR, FINDS, RI     | Higher                | 4795, 0.908, SE               |
| 77          | ANDOLA FIBER         | 706 DIAMOND HILL ROA | RI SHWS, RI AUL                                   | Higher                | 5016, 0.950, North            |
| 78          | BERNON STREET        | 90-100 BERNON STREET | RISHWS                                            | Lower                 | 5076, 0.961, West             |
|             |                      |                      |                                                   |                       |                               |

#### SURROUNDING SITES: SEARCH RESULTS

Surrounding sites were identified in the following databases.

Elevations have been determined from the USGS Digital Elevation Model and should be evaluated on a relative (not an absolute) basis. Relative elevation information between sites of close proximity should be field verified. Sites with an elevation equal to or higher than the target property have been differentiated below from sites with an elevation lower than the target property.