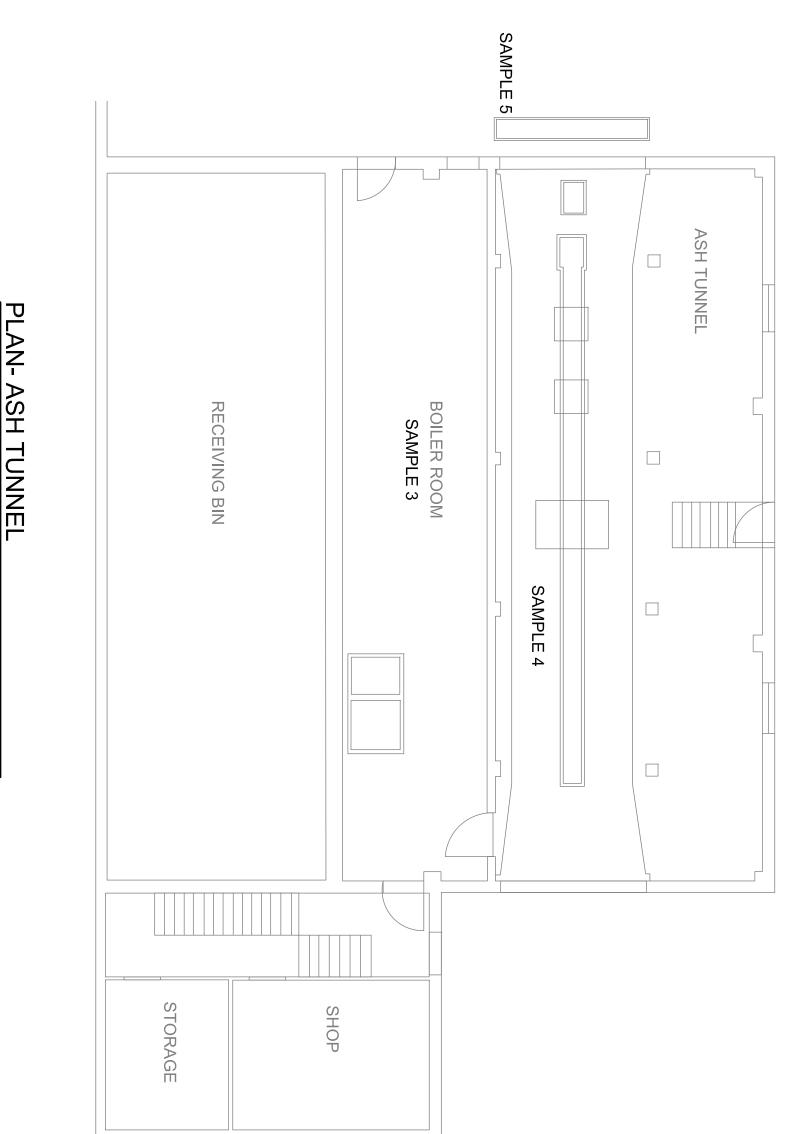

| PAGE 5 of 8                                                          |

Appendix I

Soil and Debris Sampling Location Plan

PLAN- CHARGING FLOOR SCALE: 1/8" = 1'-0"



ROOF





# PLAN- STOKING & DUMPING FLOORS SCALE: 1/8" = 1'-0"





| SHEET      | PROJ. NO.<br>DWG. NO. | WOONSOCKET INCINERATOR<br>ENVIRONMENTAL<br>SITE ASSESSMENT |                                      | LAND HILL RUAD                      | <b>C&amp;E ENGINEERING</b><br>CIVIL ENGINEERS. ENVIRONMENTAL PROJECTS. |  |
|------------|-----------------------|------------------------------------------------------------|--------------------------------------|-------------------------------------|------------------------------------------------------------------------|--|
| <b>Р</b> F | J1523                 | FLOOR PLANS                                                | DESIGNED BY: DATE:<br>T.B.N. 12/2015 | CHECKED BY: DATE:<br>J.S.G. 12/2015 | 342 PARK AVENUE