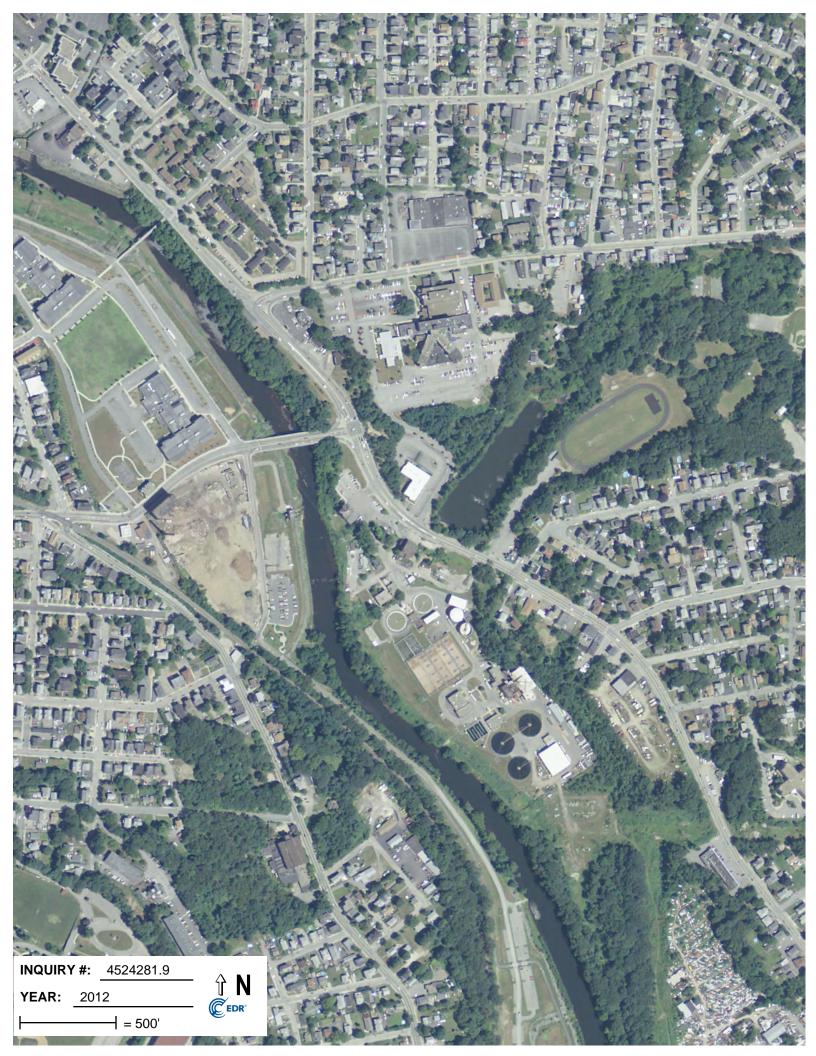

### **DETAIL MAP - 4524281.2S**

| ADDRESS: | 25 Cumberland Hill Rd.<br>Woonsocket RI 02895 | CONTACT:<br>INQUIRY #: | C & E Engineering Partners Inc<br>Nicole Campagnone<br>4524281.2s<br>January 28, 2016 10:07 am |
|----------|-----------------------------------------------|------------------------|------------------------------------------------------------------------------------------------|
|          |                                               | Copyrig                | ght © 2016 EDR, Inc. © 2015 TomTom Rel. 2015.                                                  |