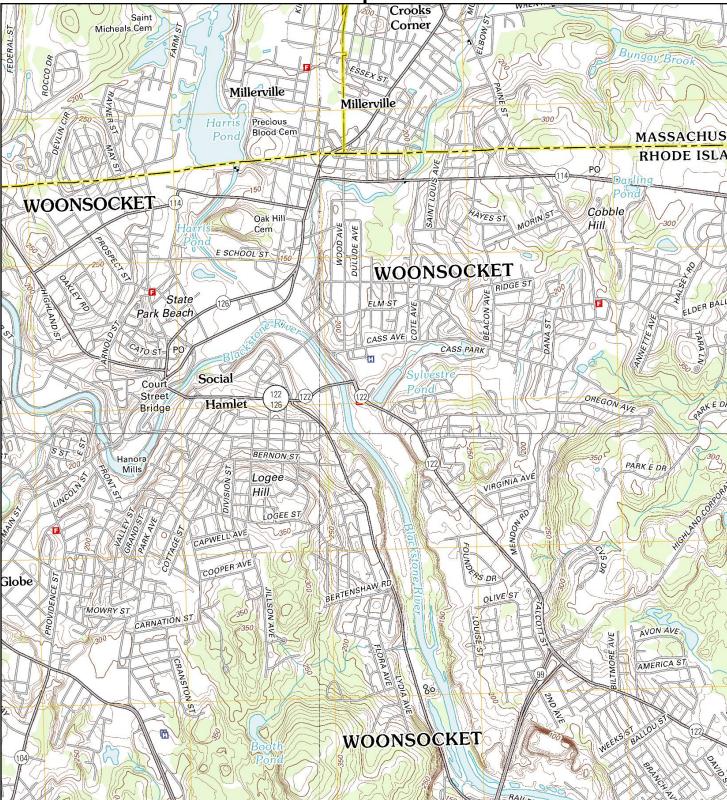

#### USGS TOPOGRAPHIC MAP ASSOCIATED WITH TARGET PROPERTY

| Target Property Map:<br>Version Date: | 5646203 FRANKLIN, MA<br>2012     |
|---------------------------------------|----------------------------------|
| Southeast Map:<br>Version Date:       | 5644906 PAWTUCKET, RI<br>2012    |
| Southwest Map:<br>Version Date:       | 5642169 GEORGIAVILLE, RI<br>2012 |
| Northwest Map:<br>Version Date:       | 5645758 BLACKSTONE, MA<br>2012   |
|                                       |                                  |

### Target Property Address: 25 CUMBERLAND HILL RD. WOONSOCKET, RI 02895

Click on Map ID to see full detail.

| MAP<br>ID  | SITE NAME            | ADDRESS              | DATABASE ACRONYMS                                 | RELATIVE<br>ELEVATION | DIST (ft. & mi.)<br>DIRECTION |
|------------|----------------------|----------------------|---------------------------------------------------|-----------------------|-------------------------------|
| A1         | CITY OF WOONSOCKET D | 25 CUMBERLAND HILL R | RIUST                                             |                       | TP                            |
| A2         | CH2M HILL / WOONSOCK | 11 CUMBERLAND HILL R | RIAST                                             | Higher                | 26, 0.005, NW                 |
| A3         | WOONSOCKET REGIONAL  | 11 CUMBERLAND HILL R | RCRA-SQG, ICIS, FINDS, RI MANIFEST, NY MANIFEST   | Higher                | 26, 0.005, NW                 |
| A4         | VEOLIA WATER NORTH A | 11 CUMBERLAND HILL R | NJ MANIFEST                                       | Higher                | 26, 0.005, NW                 |
| A5         | CITY OF WOONSOCKET,  | 105 CUMBERLAND HILL  | RIUST                                             | Higher                | 79, 0.015, SE                 |
| <b>B</b> 6 | JANNELL              | 240 CUMBERLAND HILL  | RILUST                                            | Higher                | 192, 0.036, ESE               |
| B7         |                      | 287 CUMBERLAND HILL  | EDR Hist Cleaner                                  | Higher                | 278, 0.053, ESE               |
| <b>B</b> 8 | DUNKIN DONUTS        | 308 CUMBERLAND HILL  | RIUST                                             | Lower                 | 287, 0.054, ESE               |
| 9          |                      | 336 CUMBERLAND HILL  | EDR Hist Auto                                     | Higher                | 325, 0.062, ESE               |
| 10         | CHILDRENS DENTAL CAR | 20 CUMBERLAND HILL R | RCRA-SQG                                          | Higher                | 358, 0.068, North             |
| 11         | WOONSOCKET CITY DUMP | DAVISON ROAD         | CERCLIS-NFRAP, RI SHWS                            | Lower                 | 697, 0.132, WNW               |
| 12         | CONSOLIDATED AUTO SC | CORNER HAMLET AVE AN | US BROWNFIELDS                                    | Lower                 | 824, 0.156, NW                |
| C13        | CUSTOM SWITCH CONTRO | 6 DAVISON AVE        | RCRA NonGen / NLR, FINDS                          | Lower                 | 837, 0.159, WNW               |
| 14         | WOONSOCKET CITY OF L | DAVISON AVE          | RCRA NonGen / NLR, FINDS, RI MANIFEST             | Lower                 | 864, 0.164, SW                |
| C15        | LOT 27-91 FORMER ACS | 162 HAMLET AVENUE    | US BROWNFIELDS, FINDS                             | Lower                 | 902, 0.171, WNW               |
| 16         | SUNOCO STA/RICKS SUN | 336 CUMBERLAND ST    | RCRA-SQG, RI LUST, RI UST, FINDS, RI MANIFEST     | Higher                | 953, 0.180, NNW               |
| 17         | CITY OF WOON. D.P.W. |                      | RIUST                                             | Higher                | 956, 0.181, SE                |
| 18         | HAMLET DISTRICT PUMP | 195 DAVISON AVE      | RIAST                                             | Higher                | 1086, 0.206, SW               |
| D19        | NORTHERN PRODUCTS    | 153 HAMLET AVENUE    | NY MANIFEST                                       | Lower                 | 1116, 0.211, WNW              |
| D20        | LADY CAROL           | 153 HAMLET AVE       | RCRA NonGen / NLR, RI MANIFEST                    | Lower                 | 1116, 0.211, WNW              |
| D21        | LEATHERTONE          | 153 HAMLET AVE       | RCRA NonGen / NLR, RI MANIFEST                    | Lower                 | 1116, 0.211, WNW              |
| D22        | LADY CAROL           | 153 HAMLET AVE       | RCRA NonGen / NLR, FINDS, RI MANIFEST             | Lower                 | 1116, 0.211, WNW              |
| D23        | NORTHERN PRODUCTS, I | 153 HAMLET AVE       | RI SHWS, RI LUST, RI SPILLS, RI AIRS              | Lower                 | 1116, 0.211, WNW              |
| D24        | HAMLET REALTY TRUST  | 153 HAMLET AVE       | RIUST                                             | Lower                 | 1116, 0.211, WNW              |
| D25        | 153 HAMLET AVE REALT | 153 HAMLET AVE       | RCRA NonGen / NLR, RI MANIFEST                    | Lower                 | 1116, 0.211, WNW              |
| E26        | BOBS 1 STOP CLEANSER | 287 CUMBERLAND       | RCRA-SQG, FINDS, RI MANIFEST                      | Higher                | 1168, 0.221, NW               |
| E27        | BOB'S ONE-STOP CLEAN | 287 CUMBERLAND ST    | RI AIRS, RI DRYCLEANERS                           | Higher                | 1168, 0.221, NW               |
| F28        | PRIME HEALTHCARE SER | 115 CASS AVE         | RIAST                                             | Higher                | 1223, 0.232, North            |
| F29        | LANDMARK MEDICAL CEN | 115 CASS AVE         | RCRA-SQG, RI LUST, US AIRS, RI AIRS, RI MANIFEST, | Higher                | 1223, 0.232, North            |
| F30        | LANDMARK MEDICAL CEN | 115 CASS AVE         | RIUST                                             | Higher                | 1223, 0.232, North            |
| G31        | COOL AIR CREATIONS I | 150 HAMLET AVE       | RCRA-SQG, RI LUST, RI MANIFEST, NJ MANIFEST       | Lower                 | 1255, 0.238, West             |
| G32        | RHODE ISLAND MILL    | 150 HAMLET AVE       | RIUST                                             | Lower                 | 1255, 0.238, West             |
| G33        | RI MILL CORPORATION  | 150 HAMLET AVE.      | RIAST                                             | Lower                 | 1255, 0.238, West             |
| F34        | C V S #0590          | 166 CASS AVE         | RCRA NonGen / NLR, RI MANIFEST                    | Higher                | 1277, 0.242, North            |
| 35         | CUNANAN MANUEL M DMD | 219 CASS SUITE E     | RCRA-SQG, FINDS, RI MANIFEST                      | Higher                | 1318, 0.250, NNE              |
| H36        | CONSUMERS OIL        | 139 HAMLET AVENUE    | RILUST                                            | Higher                | 1325, 0.251, West             |
| H37        | LOT 27-24 FORMER ACS | 148 HAMLET AVENUE    | US BROWNFIELDS                                    | Higher                | 1415, 0.268, West             |
| H38        | ACS INDUSTRIES       | 148 -162 HAMLET AVEN | RI SHWS, RI AUL                                   | Higher                | 1415, 0.268, West             |
| H39        | LOT 27-172 FORMERPRI | 148 HAMLET AVENUE    | US BROWNFIELDS, FINDS                             | Higher                | 1415, 0.268, West             |

### Target Property Address: 25 CUMBERLAND HILL RD. WOONSOCKET, RI 02895

Click on Map ID to see full detail.

| MAP<br>ID   | SITE NAME            | ADDRESS              | DATABASE ACRONYMS                                 | RELATIVE<br>ELEVATION | DIST (ft. & mi.)<br>DIRECTION |
|-------------|----------------------|----------------------|---------------------------------------------------|-----------------------|-------------------------------|
| H40         | LOT 27-26 ACS INDUST | 148 HAMLET AVENUE    | US BROWNFIELDS                                    | Higher                | 1415, 0.268, West             |
| <b>I</b> 41 | FDS INDUSTRIES (FOR  | 138 HAMLET AVENUE    | RI SHWS                                           | Higher                | 1512, 0.286, West             |
| I42         | LOT 165 - FORMER FDS | 138 HAMLET AVENUE    | US BROWNFIELDS, FINDS                             | Higher                | 1512, 0.286, West             |
| J43         | ACS INDUSTRIES INC   | 71 VILLANOVA ST.     | RI SHWS, RI LUST, RI UST, RI AUL, RI BROWNFIELDS, | Lower                 | 1940, 0.367, WNW              |
| J44         | WOONSOCKET MILL FIRE | 71 VILLANOVA STREETA | CERCLIS-NFRAP, RCRA NonGen / NLR, RI MANIFEST     | Lower                 | 1940, 0.367, WNW              |
| J45         | LOT 27-77 FORMER ACS | 71 VILLA NOVA STREET | US BROWNFIELDS                                    | Lower                 | 1940, 0.367, WNW              |
| J46         | LOT 27-81 FORMER CON | 104 VILLA NOVA STREE | US BROWNFIELDS                                    | Lower                 | 1946, 0.369, NW               |
| J47         | CONSOLIDATED AUTO SC | 104 VILLA NOVA STREE | RI SHWS, RI BROWNFIELDS                           | Lower                 | 1946, 0.369, NW               |
| K48         | LOT 27-170 FORMER MU | 0 VILLA NOVA STREET  | US BROWNFIELDS, FINDS                             | Higher                | 2116, 0.401, WNW              |
| K49         | LOT 27-78 FORMER CON | 0 VILLA NOVA STREET  | US BROWNFIELDS                                    | Higher                | 2116, 0.401, WNW              |
| K50         | LOT 27-62 UNDEVELOPE | 0 VILLA NOVA STREET  | US BROWNFIELDS, FINDS                             | Higher                | 2116, 0.401, WNW              |
| L51         | FORMER WOONSOCKET MI | 357 PARK PLACE       | US BROWNFIELDS                                    | Higher                | 2287, 0.433, WNW              |
| L52         | WOONSOCKET JUNIOR HI | 357 PARK PLACE       | RILUST                                            | Higher                | 2287, 0.433, WNW              |
| 53          | SAINT SIMON STREET-H | 31 SAINT SIMON STREE | RI SHWS                                           | Higher                | 2450, 0.464, South            |
| 54          | WOONSOCKET HIGHWAY G | 105 CUMBERLAND HIGHW | RILUST                                            | Lower                 | 2509, 0.475, NW               |
| 55          | CHUCKLEBERRY'S       | 675 MANVILLE ROAD    | CERCLIS-NFRAP, RI SHWS, RCRA NonGen / NLR, RI     | Higher                | 2632, 0.498, South            |
| 56          | CAPEWAY YARNS        | 168 FLORENCE DRIVE   | RI SHWS, RI LUST, RI AUL                          | Lower                 | 2703, 0.512, WNW              |
| 57          | WOONSOCKET AUTO SALV | 5 MADISON AVE        | RI SHWS, RI AUL, RI NPDES                         | Higher                | 3137, 0.594, SE               |
| 58          | WOONSOCKET SPINNING  | 115 RICARD STREET    | RI SHWS, RI BROWNFIELDS                           | Higher                | 3259, 0.617, East             |
| 59          | ZHANG RETAIL FACILIT | 401 CLINTON STREET   | RI SHWS                                           | Lower                 | 3366, 0.637, WNW              |
| 60          | ROSECRAFT INC        | 685 SOCIAL ST        | RI SHWS, RI LUST, RI AUL, RI BROWNFIELDS, RCRA    | Higher                | 3421, 0.648, NNW              |
| 61          | SLOWICK BROTHERS GAR | 23 ELBOW STREET      | RI SHWS                                           | Lower                 | 3505, 0.664, NW               |
| 62          | BLACKSTONE VALLEY GA | HAMLET AVE & FRONT S | RISHWS                                            | Higher                | 3658, 0.693, West             |
| 63          | BLACKSTONE VALLEY GA | FRONT AND COURT STS  | EDR MGP                                           | Higher                | 3700, 0.701, West             |
| 64          | BLACKSTONE VALLEY GA | FRONT AND COURT STS  | EDR MGP                                           | Lower                 | 3750, 0.710, West             |
| 65          | MILL WOONSOCKET ASSO | 96 MILL STREET       | RI SHWS, RI LUST, RI AUL                          | Higher                | 3986, 0.755, NNW              |
| 66          | GIRVIN PROPERTY (BLA | FRONT STREET & COURT | RI SHWS                                           | Higher                | 4043, 0.766, West             |
| 67          | TIRE PROS INC        | 160 CLINTON ST       | RCRA-SQG, RI SHWS, RI UST, RI AUL, FINDS, RI      | Lower                 | 4093, 0.775, WNW              |
| 68          | CLOTHING DOCTORS THE | 157 FRONT ST         | RCRA-SQG, RI SHWS, RI UST, FINDS, RI MANIFEST     | Higher                | 4230, 0.801, West             |
| M69         | MARS ENTERPRISES, LL | 1265 MENDON ROAD (SU | RI SHWS                                           | Higher                | 4282, 0.811, East             |
| M70         | BONIN SPINNING MILL  | 1265 MENDON ROAD     | RI SHWS, RI LUST, RI BROWNFIELDS                  | Higher                | 4282, 0.811, East             |
| 71          | SIMON CHEVROLET BUIC | 114 FORTIN DR        | RCRA-SQG, RI SHWS, FINDS, RI MANIFEST             | Higher                | 4329, 0.820, SE               |
| 72          | CORNELL ENTERPRISES  | 44 HAZEL STREET      | CERCLIS-NFRAP, RI SHWS, PRP                       | Lower                 | 4396, 0.833, NW               |
| 73          | WESTERN OIL -HOME HE | 195 JILLSON AVENUE   | RISHWS                                            | Higher                | 4405, 0.834, SW               |
| 74          | PROVIDENCE-WORCESTER | 1 DEPOT SQUARE       | RI SHWS                                           | Higher                | 4657, 0.882, West             |
| 75          | NATIONAL CHROMIUM CO | 185 ALLEN ST.        | RI SHWS, RI UST, RCRA NonGen / NLR, FINDS, RI     | Lower                 | 4705, 0.891, West             |
| 76          | MENARD FORD SALES IN | 194 FORTIN DR        | RI SHWS, RI UST, RCRA NonGen / NLR, FINDS, RI     | Higher                | 4795, 0.908, SE               |
| 77          | ANDOLA FIBER         | 706 DIAMOND HILL ROA | RI SHWS, RI AUL                                   | Higher                | 5016, 0.950, North            |
| 78          | BERNON STREET        | 90-100 BERNON STREET | RISHWS                                            | Lower                 | 5076, 0.961, West             |
|             |                      |                      |                                                   |                       |                               |