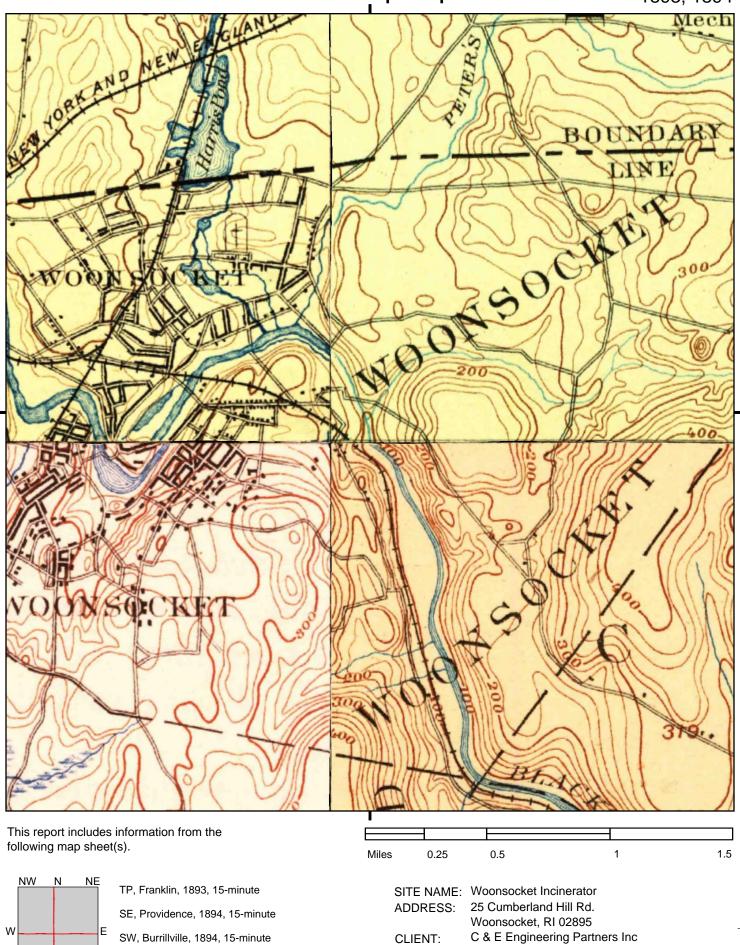

#### USGS TOPOGRAPHIC MAP ASSOCIATED WITH TARGET PROPERTY

| Target Property Map:<br>Version Date: | 5646203 FRANKLIN, MA<br>2012     |
|---------------------------------------|----------------------------------|
| Southeast Map:<br>Version Date:       | 5644906 PAWTUCKET, RI<br>2012    |
| Southwest Map:<br>Version Date:       | 5642169 GEORGIAVILLE, RI<br>2012 |
| Northwest Map:<br>Version Date:       | 5645758 BLACKSTONE, MA<br>2012   |
|                                       |                                  |