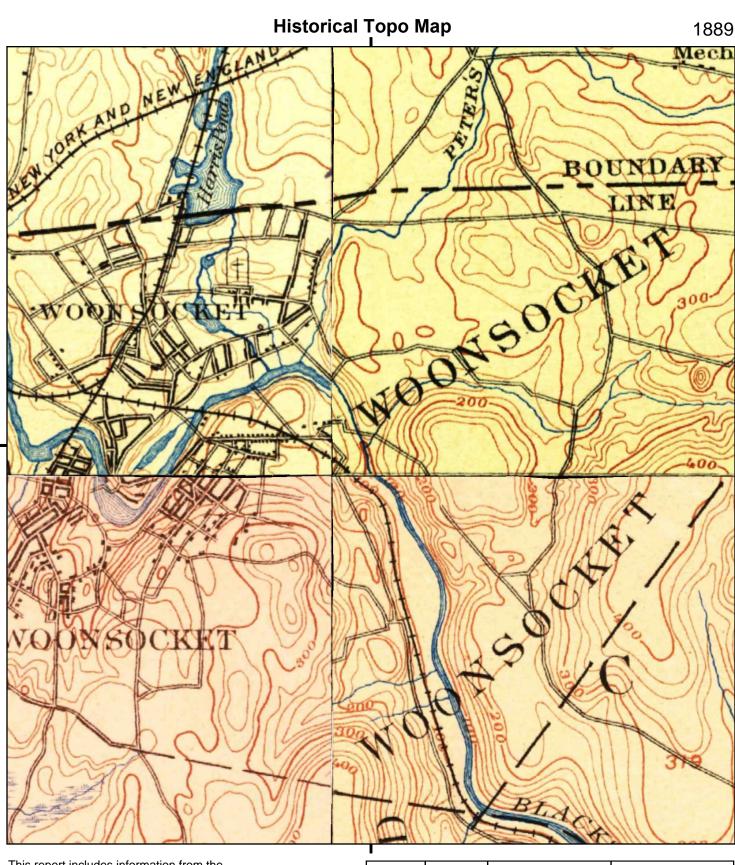

#### USGS TOPOGRAPHIC MAP ASSOCIATED WITH TARGET PROPERTY

| Target Property Map:<br>Version Date: | 5646203 FRANKLIN, MA<br>2012     |
|---------------------------------------|----------------------------------|
| Southeast Map:<br>Version Date:       | 5644906 PAWTUCKET, RI<br>2012    |
| Southwest Map:<br>Version Date:       | 5642169 GEORGIAVILLE, RI<br>2012 |
| Northwest Map:<br>Version Date:       | 5645758 BLACKSTONE, MA<br>2012   |
|                                       |                                  |