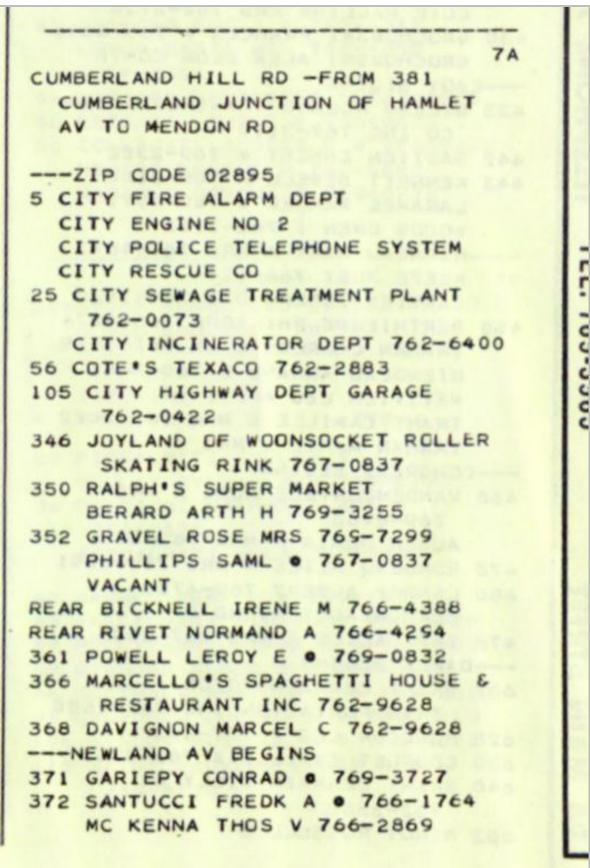

### ADDRESS

25 CUMBERLAND HILL RD. WOONSOCKET, RI 02895

### Target Property Address: 25 CUMBERLAND HILL RD. WOONSOCKET, RI 02895

Click on Map ID to see full detail.

| MAP<br>ID  | SITE NAME            | ADDRESS              | DATABASE ACRONYMS                                 | RELATIVE<br>ELEVATION | DIST (ft. & mi.)<br>DIRECTION |
|------------|----------------------|----------------------|---------------------------------------------------|-----------------------|-------------------------------|
| A1         | CITY OF WOONSOCKET D | 25 CUMBERLAND HILL R | RIUST                                             |                       | TP                            |
| A2         | CH2M HILL / WOONSOCK | 11 CUMBERLAND HILL R | RIAST                                             | Higher                | 26, 0.005, NW                 |
| A3         | WOONSOCKET REGIONAL  | 11 CUMBERLAND HILL R | RCRA-SQG, ICIS, FINDS, RI MANIFEST, NY MANIFEST   | Higher                | 26, 0.005, NW                 |
| A4         | VEOLIA WATER NORTH A | 11 CUMBERLAND HILL R | NJ MANIFEST                                       | Higher                | 26, 0.005, NW                 |
| A5         | CITY OF WOONSOCKET,  | 105 CUMBERLAND HILL  | RIUST                                             | Higher                | 79, 0.015, SE                 |
| <b>B</b> 6 | JANNELL              | 240 CUMBERLAND HILL  | RILUST                                            | Higher                | 192, 0.036, ESE               |
| B7         |                      | 287 CUMBERLAND HILL  | EDR Hist Cleaner                                  | Higher                | 278, 0.053, ESE               |
| <b>B</b> 8 | DUNKIN DONUTS        | 308 CUMBERLAND HILL  | RIUST                                             | Lower                 | 287, 0.054, ESE               |
| 9          |                      | 336 CUMBERLAND HILL  | EDR Hist Auto                                     | Higher                | 325, 0.062, ESE               |
| 10         | CHILDRENS DENTAL CAR | 20 CUMBERLAND HILL R | RCRA-SQG                                          | Higher                | 358, 0.068, North             |
| 11         | WOONSOCKET CITY DUMP | DAVISON ROAD         | CERCLIS-NFRAP, RI SHWS                            | Lower                 | 697, 0.132, WNW               |
| 12         | CONSOLIDATED AUTO SC | CORNER HAMLET AVE AN | US BROWNFIELDS                                    | Lower                 | 824, 0.156, NW                |
| C13        | CUSTOM SWITCH CONTRO | 6 DAVISON AVE        | RCRA NonGen / NLR, FINDS                          | Lower                 | 837, 0.159, WNW               |
| 14         | WOONSOCKET CITY OF L | DAVISON AVE          | RCRA NonGen / NLR, FINDS, RI MANIFEST             | Lower                 | 864, 0.164, SW                |
| C15        | LOT 27-91 FORMER ACS | 162 HAMLET AVENUE    | US BROWNFIELDS, FINDS                             | Lower                 | 902, 0.171, WNW               |
| 16         | SUNOCO STA/RICKS SUN | 336 CUMBERLAND ST    | RCRA-SQG, RI LUST, RI UST, FINDS, RI MANIFEST     | Higher                | 953, 0.180, NNW               |
| 17         | CITY OF WOON. D.P.W. |                      | RIUST                                             | Higher                | 956, 0.181, SE                |
| 18         | HAMLET DISTRICT PUMP | 195 DAVISON AVE      | RIAST                                             | Higher                | 1086, 0.206, SW               |
| D19        | NORTHERN PRODUCTS    | 153 HAMLET AVENUE    | NY MANIFEST                                       | Lower                 | 1116, 0.211, WNW              |
| D20        | LADY CAROL           | 153 HAMLET AVE       | RCRA NonGen / NLR, RI MANIFEST                    | Lower                 | 1116, 0.211, WNW              |
| D21        | LEATHERTONE          | 153 HAMLET AVE       | RCRA NonGen / NLR, RI MANIFEST                    | Lower                 | 1116, 0.211, WNW              |
| D22        | LADY CAROL           | 153 HAMLET AVE       | RCRA NonGen / NLR, FINDS, RI MANIFEST             | Lower                 | 1116, 0.211, WNW              |
| D23        | NORTHERN PRODUCTS, I | 153 HAMLET AVE       | RI SHWS, RI LUST, RI SPILLS, RI AIRS              | Lower                 | 1116, 0.211, WNW              |
| D24        | HAMLET REALTY TRUST  | 153 HAMLET AVE       | RIUST                                             | Lower                 | 1116, 0.211, WNW              |
| D25        | 153 HAMLET AVE REALT | 153 HAMLET AVE       | RCRA NonGen / NLR, RI MANIFEST                    | Lower                 | 1116, 0.211, WNW              |
| E26        | BOBS 1 STOP CLEANSER | 287 CUMBERLAND       | RCRA-SQG, FINDS, RI MANIFEST                      | Higher                | 1168, 0.221, NW               |
| E27        | BOB'S ONE-STOP CLEAN | 287 CUMBERLAND ST    | RI AIRS, RI DRYCLEANERS                           | Higher                | 1168, 0.221, NW               |
| F28        | PRIME HEALTHCARE SER | 115 CASS AVE         | RIAST                                             | Higher                | 1223, 0.232, North            |
| F29        | LANDMARK MEDICAL CEN | 115 CASS AVE         | RCRA-SQG, RI LUST, US AIRS, RI AIRS, RI MANIFEST, | Higher                | 1223, 0.232, North            |
| F30        | LANDMARK MEDICAL CEN | 115 CASS AVE         | RIUST                                             | Higher                | 1223, 0.232, North            |
| G31        | COOL AIR CREATIONS I | 150 HAMLET AVE       | RCRA-SQG, RI LUST, RI MANIFEST, NJ MANIFEST       | Lower                 | 1255, 0.238, West             |
| G32        | RHODE ISLAND MILL    | 150 HAMLET AVE       | RIUST                                             | Lower                 | 1255, 0.238, West             |
| G33        | RI MILL CORPORATION  | 150 HAMLET AVE.      | RIAST                                             | Lower                 | 1255, 0.238, West             |
| F34        | C V S #0590          | 166 CASS AVE         | RCRA NonGen / NLR, RI MANIFEST                    | Higher                | 1277, 0.242, North            |
| 35         | CUNANAN MANUEL M DMD | 219 CASS SUITE E     | RCRA-SQG, FINDS, RI MANIFEST                      | Higher                | 1318, 0.250, NNE              |
| H36        | CONSUMERS OIL        | 139 HAMLET AVENUE    | RILUST                                            | Higher                | 1325, 0.251, West             |
| H37        | LOT 27-24 FORMER ACS | 148 HAMLET AVENUE    | US BROWNFIELDS                                    | Higher                | 1415, 0.268, West             |
| H38        | ACS INDUSTRIES       | 148 -162 HAMLET AVEN | RI SHWS, RI AUL                                   | Higher                | 1415, 0.268, West             |
| H39        | LOT 27-172 FORMERPRI | 148 HAMLET AVENUE    | US BROWNFIELDS, FINDS                             | Higher                | 1415, 0.268, West             |