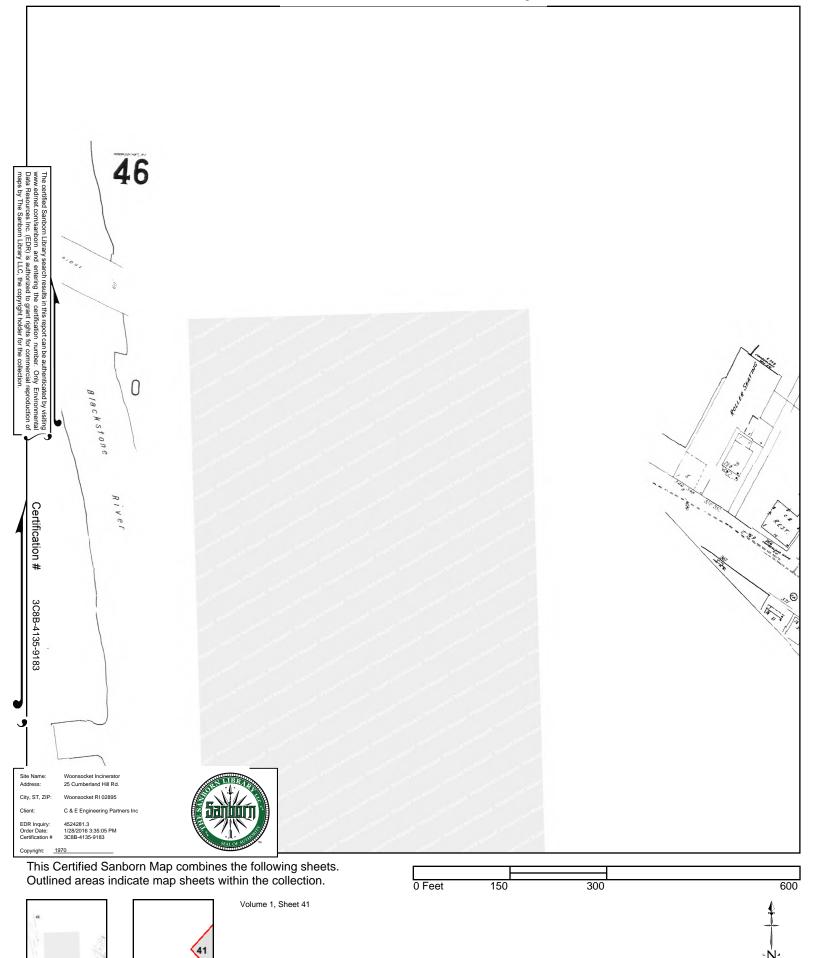

any media or format, in whole or in part, of any report or map of Environmental Data Resources, Inc., or its affiliates, is prohibited without prior written permission.

EDR and its logos (including Sanborn and Sanborn Map) are trademarks of Environmental Data Resources, Inc. or its affiliates. All other trademarks used herein are the property of their respective owners.

## Sanborn Sheet Thumbnails

This Certified Sanborn Map Report is based upon the following Sanborn Fire Insurance map sheets.



## 1970 Source Sheets



Volume 1, Sheet 41

#### 1967 Source Sheets



Volume 1, Sheet 41

### 1965 Source Sheets



Volume 1, Sheet 41

## 1963 Source Sheets



Volume 1, Sheet 41

## 1955 Source Sheets



Volume 1, Sheet 41

## 1950 Source Sheets



Volume 1, Sheet 41



Volume 1, Sheet 41













Outlined areas indicate map sheets within the collection.





5 100 -





Woonsocket Incinerator 25 Cumberland Hill Rd. Woonsocket, RI 02895

Inquiry Number: 4524281.4 January 28, 2016

# EDR Historical Topo Map Report with QuadMatch™



6 Armstrong Road, 4th floor Shelton, CT 06484 Toll Free: 800.352.0050 www.edrnet.com

# EDR Historical Topo Map Report

Woonsocket Incinerator 25 Cumberland Hill Rd. Woonsocket, RI 02895 EDR Inquiry # 4524281.4

#### Client Name:

C & E Engineering Partners Inc 342 Park Avenue Woonsocket, RI 02895 Contact: Nicole Campagnone



01/28/16

EDR Topographic Map Library has been searched by EDR and maps covering the target property location as provided by C & E Engineering Partners Inc were identified for the years listed below. EDR's Historical To