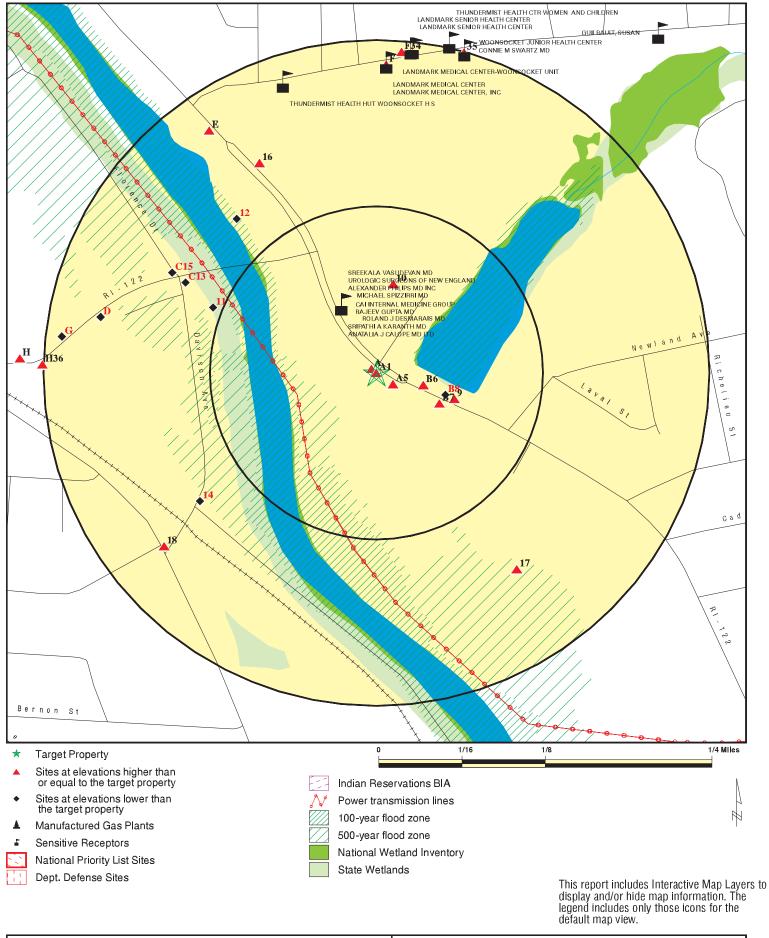

### **DETAIL MAP - 4524281.2S**

| ADDRESS: | 25 Cumberland Hill Rd.<br>Woonsocket RI 02895 | CONTACT:<br>INQUIRY #: | C & E Engineering Partners Inc<br>Nicole Campagnone<br>4524281.2s<br>January 28, 2016 10:07 am |
|----------|-----------------------------------------------|------------------------|------------------------------------------------------------------------------------------------|
|          |                                               | Copyrig                | ght © 2016 EDR, Inc. © 2015 TomTom Rel. 2015.                                                  |

### Target Property Address: 25 CUMBERLAND HILL RD. WOONSOCKET, RI 02895

Click on Map ID to see full detail.

| MAP<br>ID  | SITE NAME            | ADDRESS              | DATABASE ACRONYMS                                 | RELATIVE<br>ELEVATION | DIST (ft. & mi.)<br>DIRECTION |
|------------|----------------------|----------------------|---------------------------------------------------|-----------------------|-------------------------------|
| A1         | CITY OF WOONSOCKET D | 25 CUMBERLAND HILL R | RIUST                                             |                       | TP                            |
| A2         | CH2M HILL / WOONSOCK | 11 CUMBERLAND HILL R | RIAST                                             | Higher                | 26, 0.005, NW                 |
| A3         | WOONSOCKET REGIONAL  | 11 CUMBERLAND HILL R | RCRA-SQG, ICIS, FINDS, RI MANIFEST, NY MANIFEST   | Higher                | 26, 0.005, NW                 |
| A4         | VEOLIA WATER NORTH A | 11 CUMBERLAND HILL R | NJ MANIFEST                                       | Higher                | 26, 0.005, NW                 |
| A5         | CITY OF WOONSOCKET,  | 105 CUMBERLAND HILL  | RIUST                                             | Higher                | 79, 0.015, SE                 |
| <b>B</b> 6 | JANNELL              | 240 CUMBERLAND HILL  | RILUST                                            | Higher                | 192, 0.036, ESE               |
| B7         |                      | 287 CUMBERLAND HILL  | EDR Hist Cleaner                                  | Higher                | 278, 0.053, ESE               |
| <b>B</b> 8 | DUNKIN DONUTS        | 308 CUMBERLAND HILL  | RIUST                                             | Lower                 | 287, 0.054, ESE               |
| 9          |                      | 336 CUMBERLAND HILL  | EDR Hist Auto                                     | Higher                | 325, 0.062, ESE               |
| 10         | CHILDRENS DENTAL CAR | 20 CUMBERLAND HILL R | RCRA-SQG                                          | Higher                | 358, 0.068, North             |
| 11         | WOONSOCKET CITY DUMP | DAVISON ROAD         | CERCLIS-NFRAP, RI SHWS                            | Lower                 | 697, 0.132, WNW               |
| 12         | CONSOLIDATED AUTO SC | CORNER HAMLET AVE AN | US BROWNFIELDS                                    | Lower                 | 824, 0.156, NW                |
| C13        | CUSTOM SWITCH CONTRO | 6 DAVISON AVE        | RCRA NonGen / NLR, FINDS                          | Lower                 | 837, 0.159, WNW               |
| 14         | WOONSOCKET CITY OF L | DAVISON AVE          | RCRA NonGen / NLR, FINDS, RI MANIFEST             | Lower                 | 864, 0.164, SW                |
| C15        | LOT 27-91 FORMER ACS | 162 HAMLET AVENUE    | US BROWNFIELDS, FINDS                             | Lower                 | 902, 0.171, WNW               |
| 16         | SUNOCO STA/RICKS SUN | 336 CUMBERLAND ST    | RCRA-SQG, RI LUST, RI UST, FINDS, RI MANIFEST     | Higher                | 953, 0.180, NNW               |
| 17         | CITY OF WOON. D.P.W. |                      | RIUST                                             | Higher                | 956, 0.181, SE                |
| 18         | HAMLET DISTRICT PUMP | 195 DAVISON AVE      | RIAST                                             | Higher                | 1086, 0.206, SW               |
| D19        | NORTHERN PRODUCTS    | 153 HAMLET AVENUE    | NY MANIFEST                                       | Lower                 | 1116, 0.211, WNW              |
| D20        | LADY CAROL           | 153 HAMLET AVE       | RCRA NonGen / NLR, RI MANIFEST                    | Lower                 | 1116, 0.211, WNW              |
| D21        | LEATHERTONE          | 153 HAMLET AVE       | RCRA NonGen / NLR, RI MANIFEST                    | Lower                 | 1116, 0.211, WNW              |
| D22        | LADY CAROL           | 153 HAMLET AVE       | RCRA NonGen / NLR, FINDS, RI MANIFEST             | Lower                 | 1116, 0.211, WNW              |
| D23        | NORTHERN PRODUCTS, I | 153 HAMLET AVE       | RI SHWS, RI LUST, RI SPILLS, RI AIRS              | Lower                 | 1116, 0.211, WNW              |
| D24        | HAMLET REALTY TRUST  | 153 HAMLET AVE       | RIUST                                             | Lower                 | 1116, 0.211, WNW              |
| D25        | 153 HAMLET AVE REALT | 153 HAMLET AVE       | RCRA NonGen / NLR, RI MANIFEST                    | Lower                 | 1116, 0.211, WNW              |
| E26        | BOBS 1 STOP CLEANSER | 287 CUMBERLAND       | RCRA-SQG, FINDS, RI MANIFEST                      | Higher                | 1168, 0.221, NW               |
| E27        | BOB'S ONE-STOP CLEAN | 287 CUMBERLAND ST    | RI AIRS, RI DRYCLEANERS                           | Higher                | 1168, 0.221, NW               |
| F28        | PRIME HEALTHCARE SER | 115 CASS AVE         | RIAST                                             | Higher                | 1223, 0.232, North            |
| F29        | LANDMARK MEDICAL CEN | 115 CASS AVE         | RCRA-SQG, RI LUST, US AIRS, RI AIRS, RI MANIFEST, | Higher                | 1223, 0.232, North            |
| F30        | LANDMARK MEDICAL CEN | 115 CASS AVE         | RIUST                                             | Higher                | 1223, 0.232, North            |
| G31        | COOL AIR CREATIONS I | 150 HAMLET AVE       | RCRA-SQG, RI LUST, RI MANIFEST, NJ MANIFEST       | Lower                 | 1255, 0.238, West             |
| G32        | RHODE ISLAND MILL    | 150 HAMLET AVE       | RIUST                                             | Lower                 | 1255, 0.238, West             |
| G33        | RI MILL CORPORATION  | 150 HAMLET AVE.      | RIAST                                             | Lower                 | 1255, 0.238, West             |
| F34        | C V S #0590          | 166 CASS AVE         | RCRA NonGen / NLR, RI MANIFEST                    | Higher                | 1277, 0.242, North            |
| 35         | CUNANAN MANUEL M DMD | 219 CASS SUITE E     | RCRA-SQG, FINDS, RI MANIFEST                      | Higher                | 1318, 0.250, NNE              |
| H36        | CONSUMERS OIL        | 139 HAMLET AVENUE    | RILUST                                            | Higher                | 1325, 0.251, West             |
| H37        | LOT 27-24 FORMER ACS | 148 HAMLET AVENUE    | US BROWNFIELDS                                    | Higher                | 1415, 0.268, West             |
| H38        | ACS INDUSTRIES       | 148 -162 HAMLET AVEN | RI SHWS, RI AUL                                   | Higher                | 1415, 0.268, West             |
| H39        | LOT 27-172 FORMERPRI | 148 HAMLET AVENUE    | US BROWNFIELDS, FINDS                             | Higher                | 1415, 0.268, West             |

### Target Property Address: 25 CUMBERLAND HILL RD. WOONSOCKET, RI 02895

Click on Map ID to see full detail.

| MAP<br>ID   | SITE NAME            | ADDRESS              | DATABASE ACRONYMS                                 | RELATIVE<br>ELEVATION | DIST (ft. & mi.)<br>DIRECTION |
|-------------|----------------------|----------------------|---------------------------------------------------|-----------------------|-------------------------------|
| H40         | LOT 27-26 ACS INDUST | 148 HAMLET AVENUE    | US BROWNFIELDS                                    | Higher                | 1415, 0.268, West             |
| <b>I</b> 41 | FDS INDUSTRIES (FOR  | 138 HAMLET AVENUE    | RI SHWS                                           | Higher                | 1512, 0.286, West             |
| I42         | LOT 165 - FORMER FDS | 138 HAMLET AVENUE    | US BROWNFIELDS, FINDS                             | Higher                | 1512, 0.286, West             |
| J43         | ACS INDUSTRIES INC   | 71 VILLANOVA ST.     | RI SHWS, RI LUST, RI UST, RI AUL, RI BROWNFIELDS, | Lower                 | 1940, 0.367, WNW              |
| J44         | WOONSOCKET MILL FIRE | 71 VILLANOVA STREETA | CERCLIS-NFRAP, RCRA NonGen / NLR, RI MANIFEST     | Lower                 | 1940, 0.367, WNW              |
| J45         | LOT 27-77 FORMER ACS | 71 VILLA NOVA STREET | US BROWNFIELDS                                    | Lower                 | 1940, 0.367, WNW              |
| J46         | LOT 27-81 FORMER CON | 104 VILLA NOVA STREE | US BROWNFIELDS                                    | Lower                 | 1946, 0.369, NW               |
| J47         | CONSOLIDATED AUTO SC | 104 VILLA NOVA STREE | RI SHWS, RI BROWNFIELDS                           | Lower                 | 1946, 0.369, NW               |
| K48         | LOT 27-170 FORMER MU | 0 VILLA NOVA STREET  | US BROWNFIELDS, FINDS                             | Higher                | 2116, 0.401, WNW              |
| K49         | LOT 27-78 FORMER CON | 0 VILLA NOVA STREET  | US BROWNFIELDS                                    | Higher                | 2116, 0.401, WNW              |
| K50         | LOT 27-62 UNDEVELOPE | 0 VILLA NOVA STREET  | US BROWNFIELDS, FINDS                             | Higher                | 2116, 0.401, WNW              |
| L51         | FORMER WOONSOCKET MI | 357 PARK PLACE       | US BROWNFIELDS                                    | Higher                | 2287, 0.433, WNW              |
| L52         | WOONSOCKET JUNIOR HI | 357 PARK PLACE       | RILUST                                            | Higher                | 2287, 0.433, WNW              |
| 53          | SAINT SIMON STREET-H | 31 SAINT SIMON STREE | RI SHWS                                           | Higher                | 2450, 0.464, South            |
| 54          | WOONSOCKET HIGHWAY G | 105 CUMBERLAND HIGHW | RILUST                                            | Lower                 | 2509, 0.475, NW               |
| 55          | CHUCKLEBERRY'S       | 675 MANVILLE ROAD    | CERCLIS-NFRAP, RI SHWS, RCRA NonGen / NLR, RI     | Higher                | 2632, 0.498, South            |
| 56          | CAPEWAY YARNS        | 168 FLORENCE DRIVE   | RI SHWS, RI LUST, RI AUL                          | Lower                 | 2703, 0.512, WNW              |
| 57          | WOONSOCKET AUTO SALV | 5 MADISON AVE        | RI SHWS, RI AUL, RI NPDES                         | Higher                | 3137, 0.594, SE               |
| 58          | WOONSOCKET SPINNING  | 115 RICARD STREET    | RI SHWS, RI BROWNFIELDS                           | Higher                | 3259, 0.617, East             |
| 59          | ZHANG RETAIL FACILIT | 401 CLINTON STREET   | RI SHWS                                           | Lower                 | 3366, 0.637, WNW              |
| 60          | ROSECRAFT INC        | 685 SOCIAL ST        | RI SHWS, RI LUST, RI AUL, RI BROWNFIELDS, RCRA    | Higher                | 3421, 0.648, NNW              |
| 61          | SLOWICK BROTHERS GAR | 23 ELBOW STREET      | RI SHWS                                           | Lower                 | 3505, 0.664, NW               |
| 62          | BLACKSTONE VALLEY GA | HAMLET AVE & FRONT S | RISHWS                                            | Higher                | 3658, 0.693, West             |
| 63          | BLACKSTONE VALLEY GA | FRONT AND COURT STS  | EDR MGP                                           | Higher                | 3700, 0.701, West             |
| 64          | BLACKSTONE VALLEY GA | FRONT AND COURT STS  | EDR MGP                                           | Lower                 | 3750, 0.710, West             |
| 65          | MILL WOONSOCKET ASSO | 96 MILL STREET       | RI SHWS, RI LUST, RI AUL                          | Higher                | 3986, 0.755, NNW              |
| 66          | GIRVIN PROPERTY (BLA | FRONT STREET & COURT | RI SHWS                                           | Higher                | 4043, 0.766, West             |
| 67          | TIRE PROS INC        | 160 CLINTON ST       | RCRA-SQG, RI SHWS, RI UST, RI AUL, FINDS, RI      | Lower                 | 4093, 0.775, WNW              |
| 68          | CLOTHING DOCTORS THE | 157 FRONT ST         | RCRA-SQG, RI SHWS, RI UST, FINDS, RI MANIFEST     | Higher                | 4230, 0.801, West             |
| M69         | MARS ENTERPRISES, LL | 1265 MENDON ROAD (SU | RI SHWS                                           | Higher                | 4282, 0.811, East             |
| M70         | BONIN SPINNING MILL  | 1265 MENDON ROAD     | RI SHWS, RI LUST, RI BROWNFIELDS                  | Higher                | 4282, 0.811, East             |
| 71          | SIMON CHEVROLET BUIC | 114 FORTIN DR        | RCRA-SQG, RI SHWS, FINDS, RI MANIFEST             | Higher                | 4329, 0.820, SE               |
| 72          | CORNELL ENTERPRISES  | 44 HAZEL STREET      | CERCLIS-NFRAP, RI SHWS, PRP                       | Lower                 | 4396, 0.833, NW               |
| 73          | WESTERN OIL -HOME HE | 195 JILLSON AVENUE   | RISHWS                                            | Higher                | 4405, 0.834, SW               |
| 74          | PROVIDENCE-WORCESTER | 1 DEPOT SQUARE       | RI SHWS                                           | Higher                | 4657, 0.882, West             |
| 75          | NATIONAL CHROMIUM CO | 185 ALLEN ST.        | RI SHWS, RI UST, RCRA NonGen / NLR, FINDS, RI     | Lower                 | 4705, 0.891, West             |
| 76          | MENARD FORD SALES IN | 194 FORTIN DR        | RI SHWS, RI UST, RCRA NonGen / NLR, FINDS, RI     | Higher                | 4795, 0.908, SE               |
| 77          | ANDOLA FIBER         | 706 DIAMOND HILL ROA | RI SHWS, RI AUL                                   | Higher                | 5016, 0.950, North            |
| 78          | BERNON STREET        | 90-100 BERNON STREET | RISHWS                                            | Lower                 | 5076, 0.961, West             |
|             |                      |                      |                                                   |                       |                               |