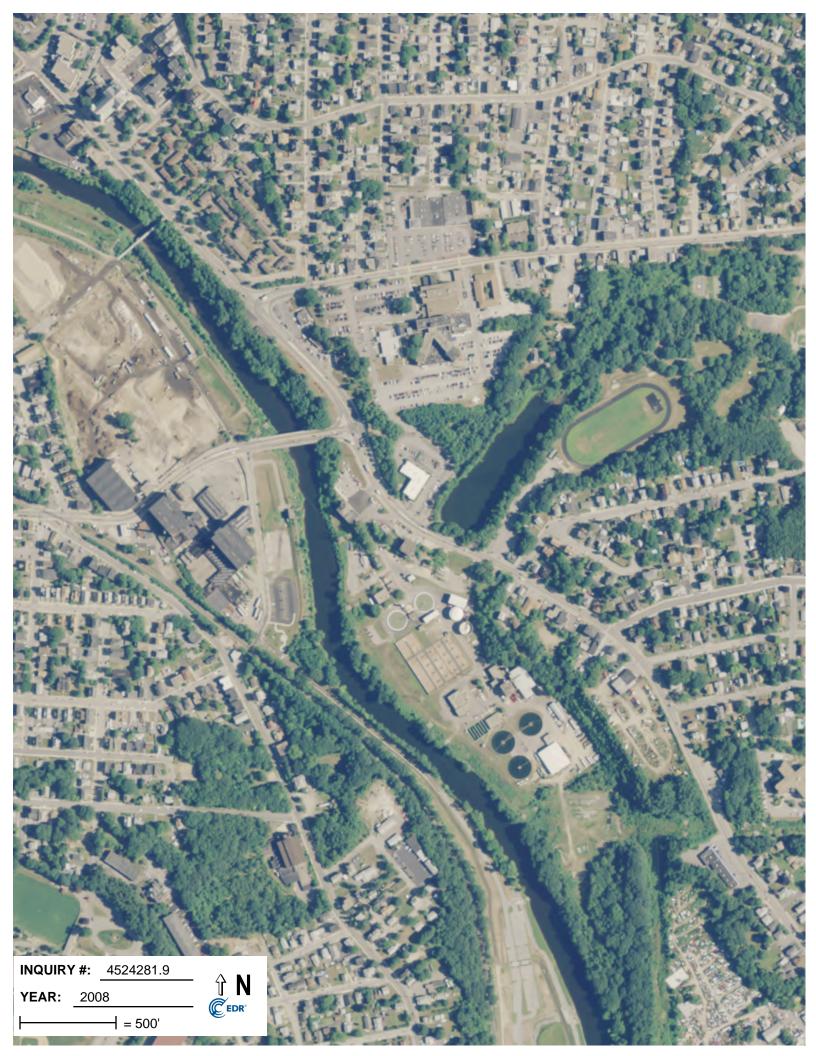

### **AERIAL PHOTOGRAPHY IN THIS REPORT**

| Portions of Photo from: | 20120721 |
|-------------------------|----------|
| Source:                 | USDA     |

RI SHWS, RI AUL RI SHWS RI SHWS RI SHWS RI SHWS RI SHWS RI SHWS, RI BROWNFIELDS RI SWF/LF RI LUST RI LUST **OVERVIEW MAP - 4524281.2S** 

Woonsocket RI 02895

42.001934 / 71.496246

LAT/LONG:

INQUIRY #: 4524281.2s January 28, 2016 10:06 am DATE: