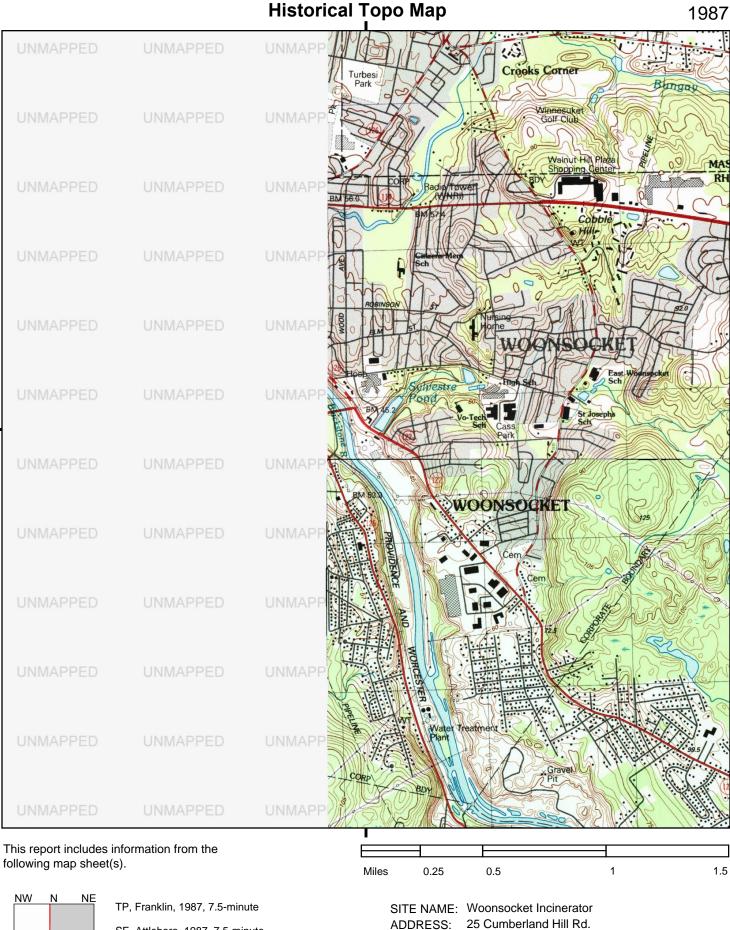

#### USGS TOPOGRAPHIC MAP ASSOCIATED WITH TARGET PROPERTY

| Target Property Map:<br>Version Date: | 5646203 FRANKLIN, MA<br>2012     |
|---------------------------------------|----------------------------------|
| Southeast Map:<br>Version Date:       | 5644906 PAWTUCKET, RI<br>2012    |
| Southwest Map:<br>Version Date:       | 5642169 GEORGIAVILLE, RI<br>2012 |
| Northwest Map:<br>Version Date:       | 5645758 BLACKSTONE, MA<br>2012   |
|                                       |                                  |