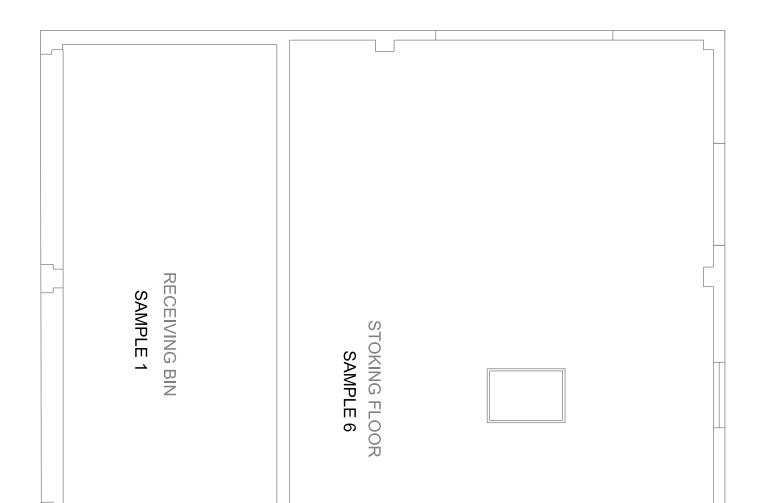

| PAGE 5 of 8                                                          |

Appendix I

Soil and Debris Sampling Location Plan

PLAN- CHARGING FLOOR SCALE: 1/8" = 1'-0"



ROOF





# PLAN- STOKING & DUMPING FLOORS SCALE: 1/8" = 1'-0"





| SHEET      | PROJ. NO.<br>DWG. NO. | WOONSOCKET INCINERATOR<br>ENVIRONMENTAL<br>SITE ASSESSMENT |                                      | LAND HILL RUAD                      | <b>C&amp;E ENGINEERING</b><br>CIVIL ENGINEERS. ENVIRONMENTAL PROJECTS. |  |
|------------|-----------------------|------------------------------------------------------------|--------------------------------------|-------------------------------------|------------------------------------------------------------------------|--|
| <b>Р</b> F | J1523                 | FLOOR PLANS                                                | DESIGNED BY: DATE:<br>T.B.N. 12/2015 | CHECKED BY: DATE:<br>J.S.G. 12/2015 | 342 PARK AVENUE                                                        |  |
|            |