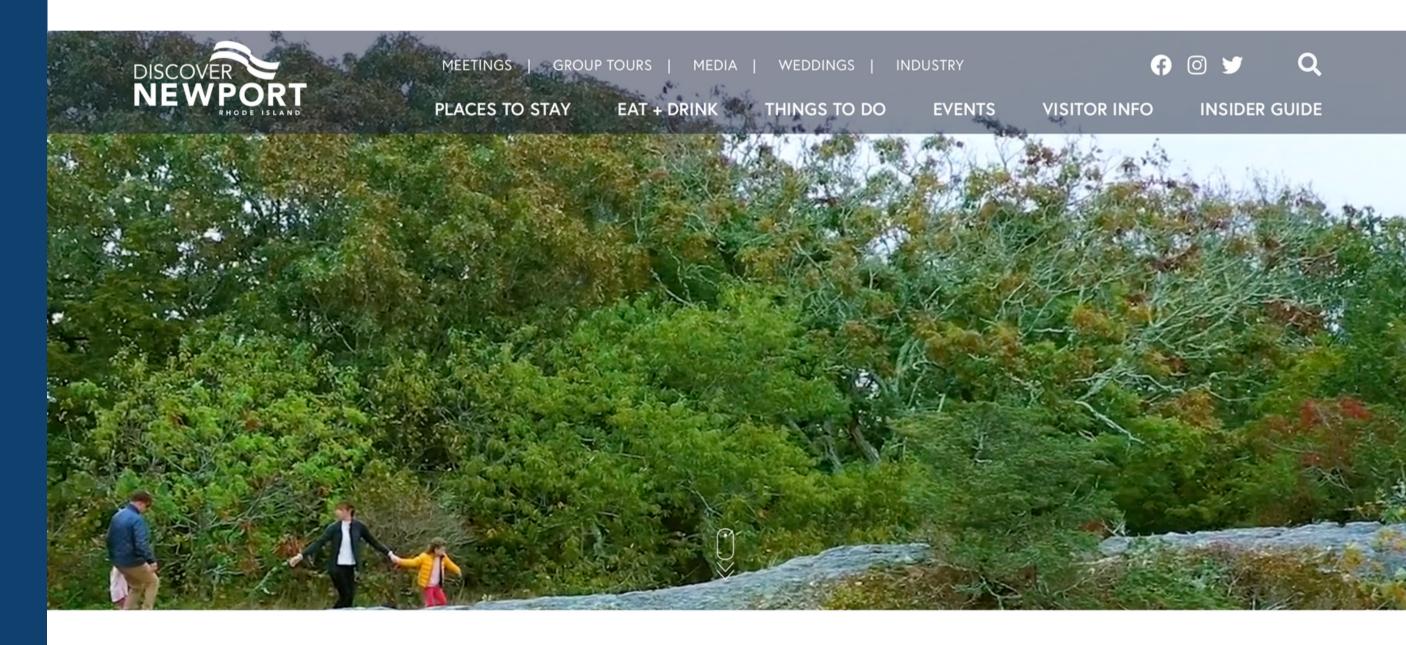

Creating a Visit Woonsocket webpage would allow the City of Woonsocket to tell it's own story.

Cities, such as Newport, have already created their own Visit page as a strategic investment to support its tourism economy.

Discover Newport

discover newport, rhode island