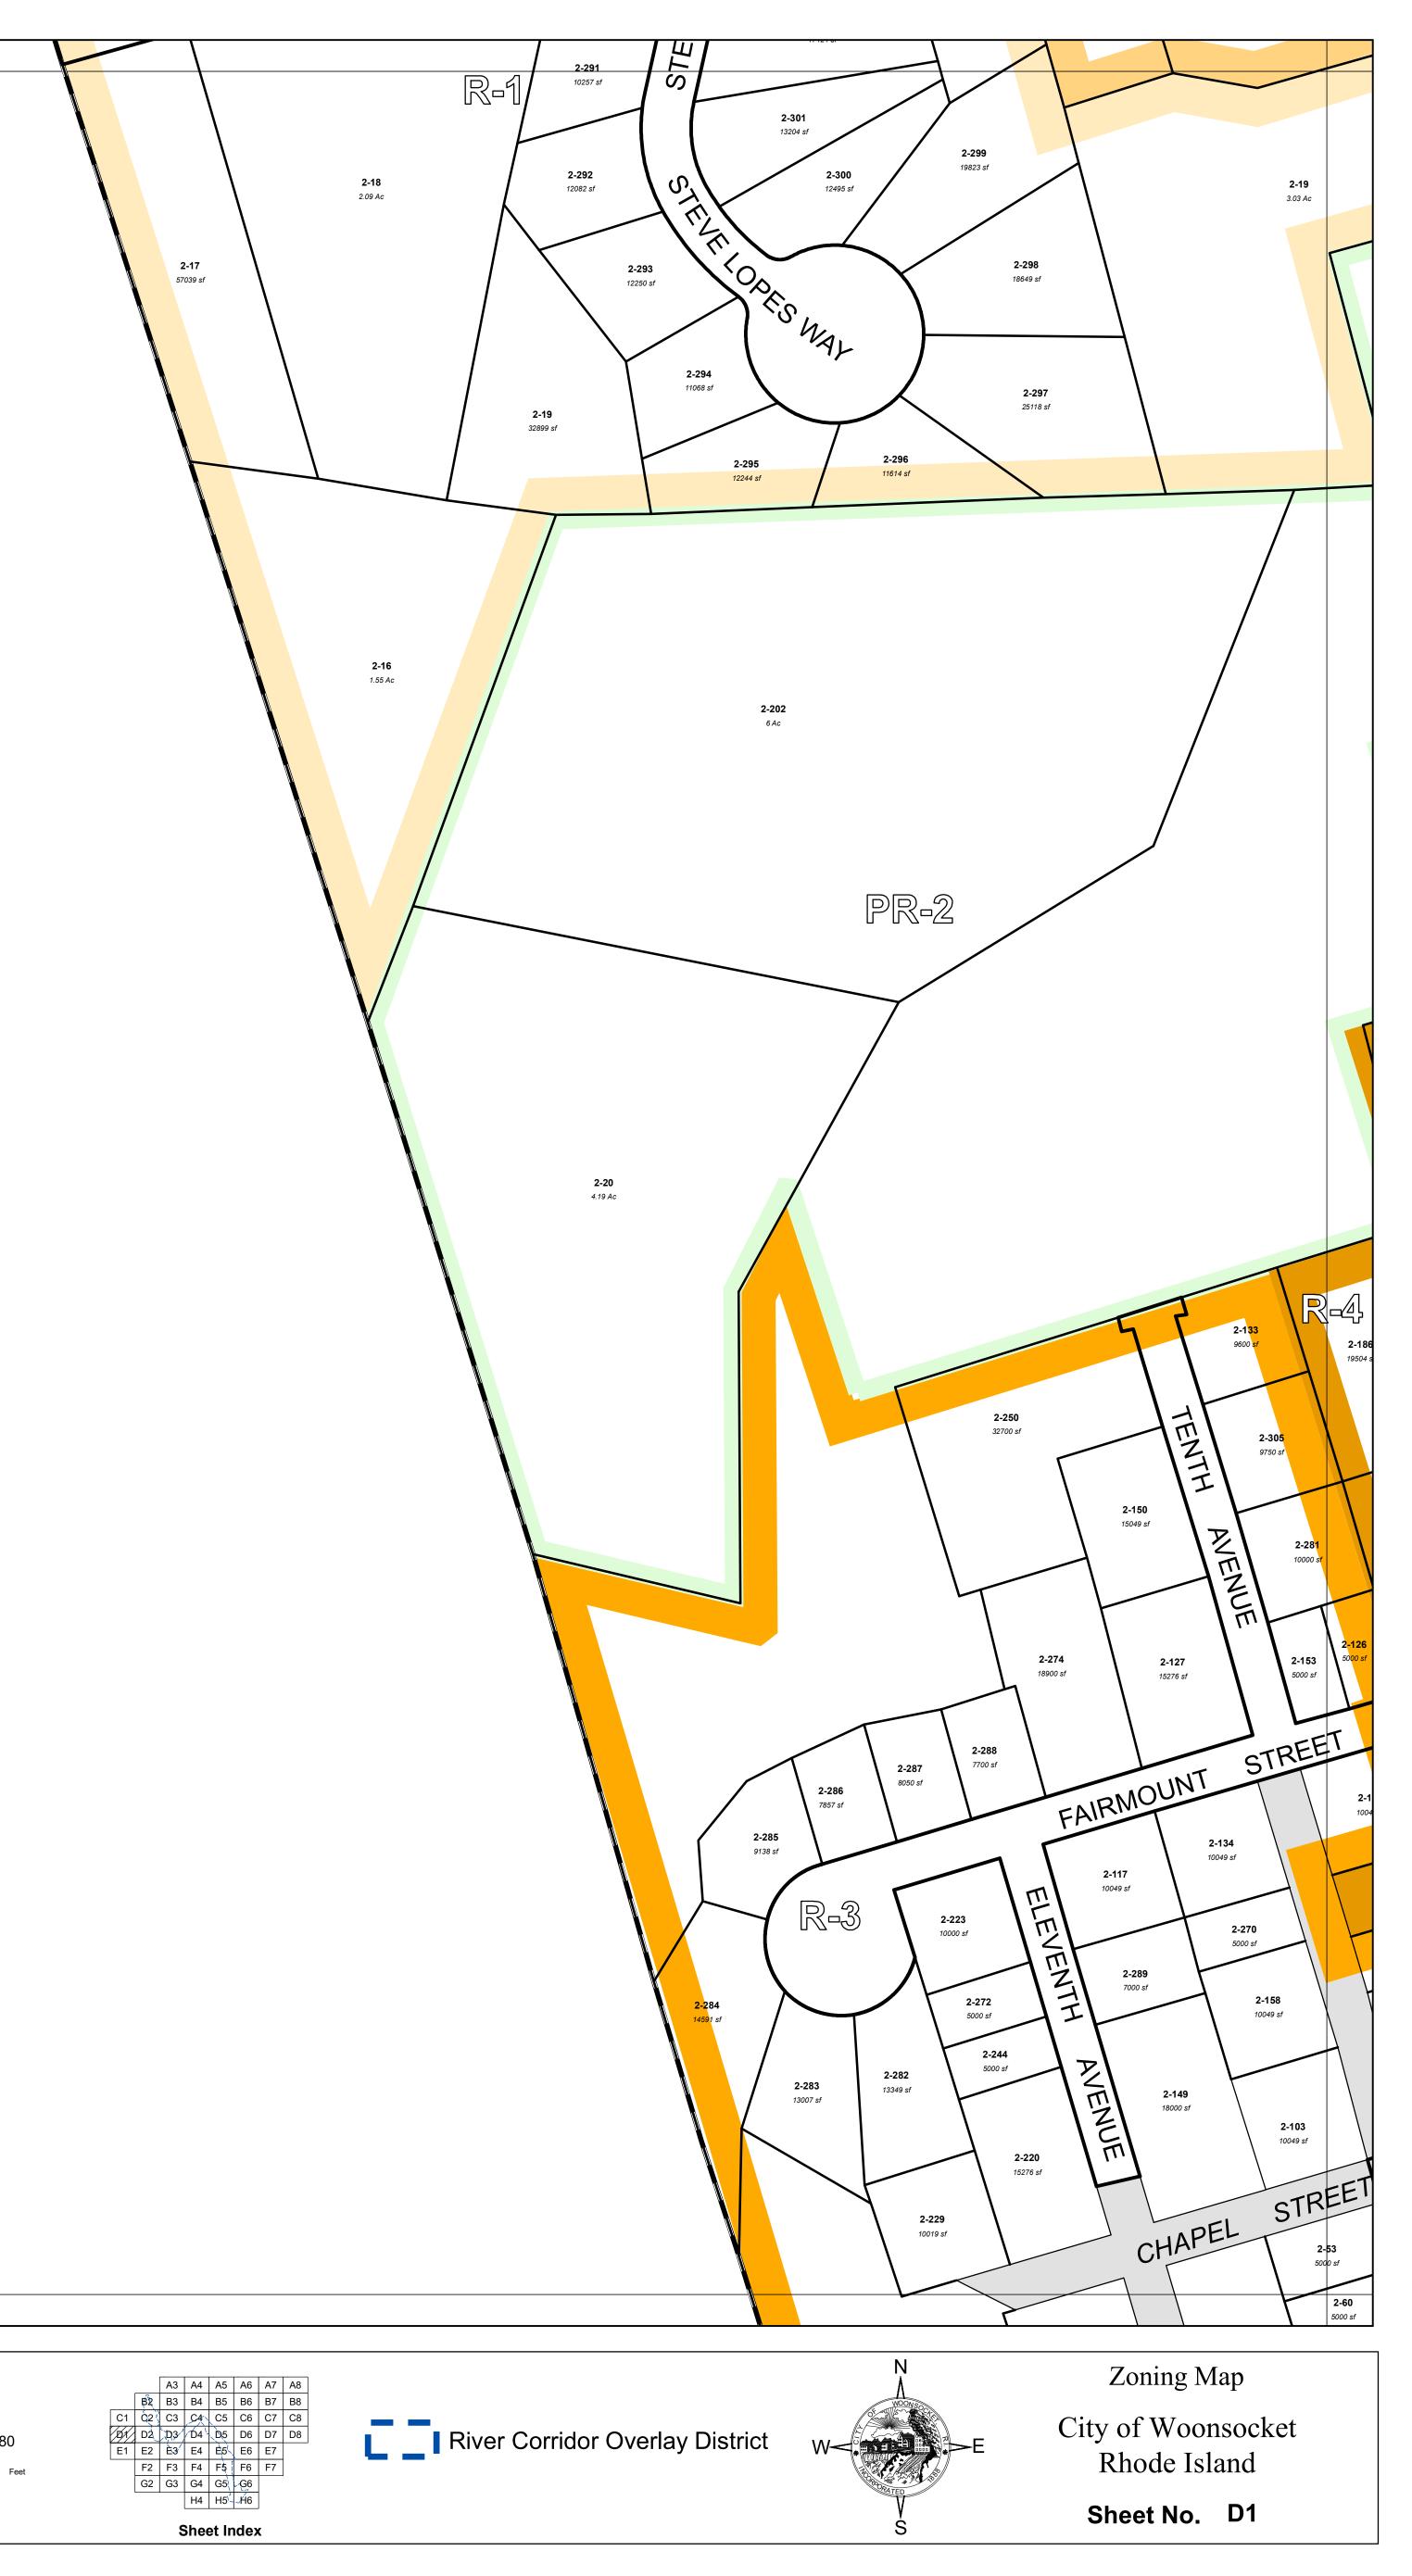

| _ |                                              |  |
|---|----------------------------------------------|--|
|   | 1. District Designations                     |  |
|   | Residential Districts: R-1, R-2, R-3 and R-4 |  |
|   | Commercial Districts: C-1 and C-2            |  |
|   | Mixed Use Districts: MU-1 and MU-2           |  |

- and MU-2 Industrial Districts: I-1 and I-2 Public Recreation Districts: PR-1 and PR-2

- Public Recreation Districts: PR-1 and PR-2
  Zoning district boundary lines, in most cases, shall be lot lines, center of streets railroad right-of-way lines, or center lines of water courses.
  This zoning map is intended to provide a general location of zoning districts within the City of Woonsocket. Questions concerning the exact location of district boundary lines shall be decided by the Zoning Officer.
  Zoning district information depicted herein reflects the intent and is in substantial conformance to the City of Woonsocket Rhode Island Zoning Ordinance revised 1994 as amended through December 9, 2014.

| Legend                                      |                                    |                  |                                  |                     |    |  |
|---------------------------------------------|------------------------------------|------------------|----------------------------------|---------------------|----|--|
| tNumber                                     | SCALE 1" = 80'                     |                  |                                  |                     |    |  |
| ot Area<br>arcel Boundary Line w/ Dimension | 160                                | 0                | 160                              | 320                 | 48 |  |
| asement Line                                |                                    |                  |                                  |                     |    |  |
| own Line<br>ght-of-Way Line                 |                                    |                  |                                  |                     |    |  |
| aper Street                                 |                                    | This plan reflec | ts parcel updates completed thro | ugh December, 2016. |    |  |
|                                             | THIS PLAT IS NOT A LEGAL DOCUMENT. |                  |                                  |                     |    |  |