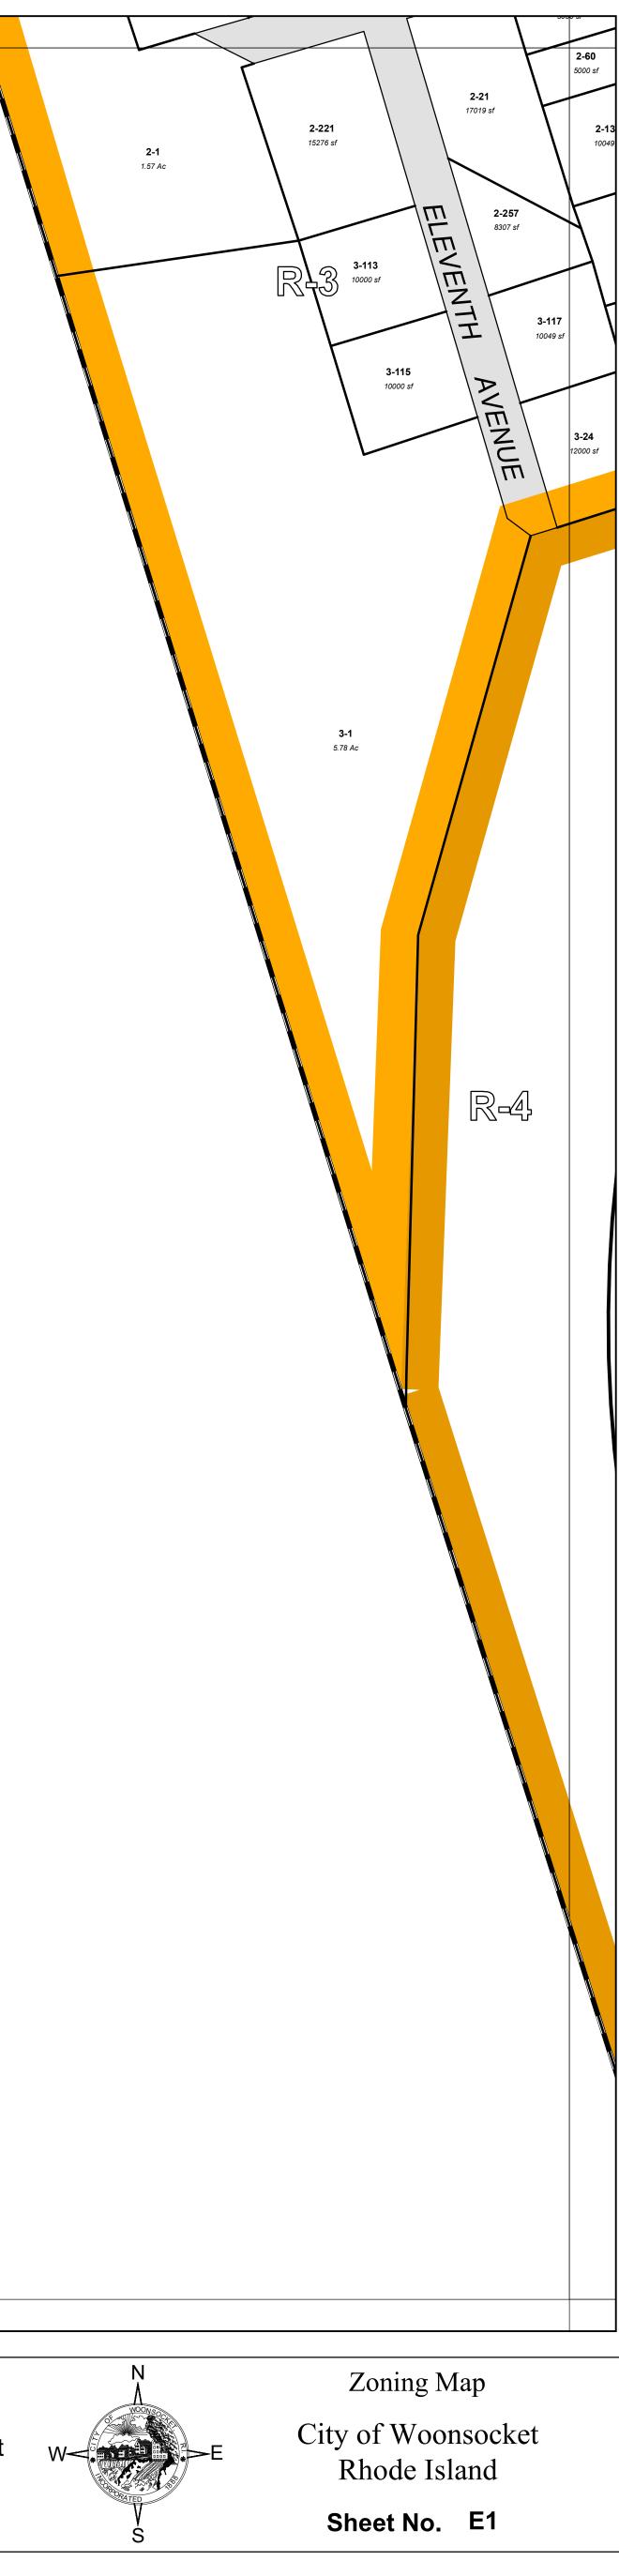

- District Designations
  Residential Districts: R-1, R-2, R-3 and R-4
  Commercial Districts: C-1 and C-2
  Mixed Use Districts: MU-1 and MU-2
  Industrial Districts: I-1 and I-2
  Public Recreation Districts: PR-1 and PR-2
  Zoning district boundary lines, in most cases, shall be lot lines, center of streets
  railroad right-of-way lines, or center lines of water courses.
  This zoning map is intended to provide a general location of zoning district boundary
  lines shall be decided by the Zoning Officer.
  Zoning district information depicted herein reflects the intent and is in substantial
  conformance to the City of Woonsocket Rhode Island Zoning Ordinance revised 1994 as amended through December 9, 2014.