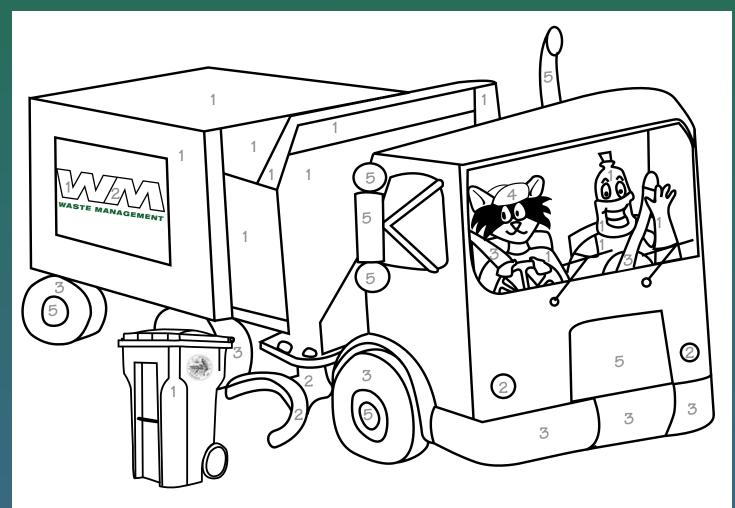

-------------------------------|--|--|--|--|--|--|
| Across  2. Recycle Today Tomorrow.                      | <b>Down</b> 1. A peanut butter jar is       |  |  |  |  |  |  |
| 6 belongs in the recylcle cart.                         | 3. Help save the                            |  |  |  |  |  |  |
| 8. Give a hoot, don't  9 belongs in the garbage can and | 4. Bring your recycle cart to theeach week. |  |  |  |  |  |  |
| not on the ground.                                      | 5. Max                                      |  |  |  |  |  |  |
|                                                         | 7. Keep Woonsocket streets                  |  |  |  |  |  |  |
|                                                         | 8. A box cannot be recycled.                |  |  |  |  |  |  |







## Color by Numbers!

1=green 2= yellow 3=black 4=red 5=gray

#### Letter to the Parent or Guardian:

The City of Woonsocket, Solid Waste Division is tasked with reducing refuse and increasing recycling, therefore, saving you, as a tax payer, money.

Education is essential to any recycling program. We encourage you to talk to your child about the values of recycling. Explain to your child what recycling means to you and your family. With your child, look at what you throw away each day in the garbage can and see if any of those items are recyclable. It will surprise you when you pay attention to what you dispose of as to how much in that trash can is recyclable.

Together we can make our city and our planet a better place to live, play and enjoy.

If you have any questions please feel fr