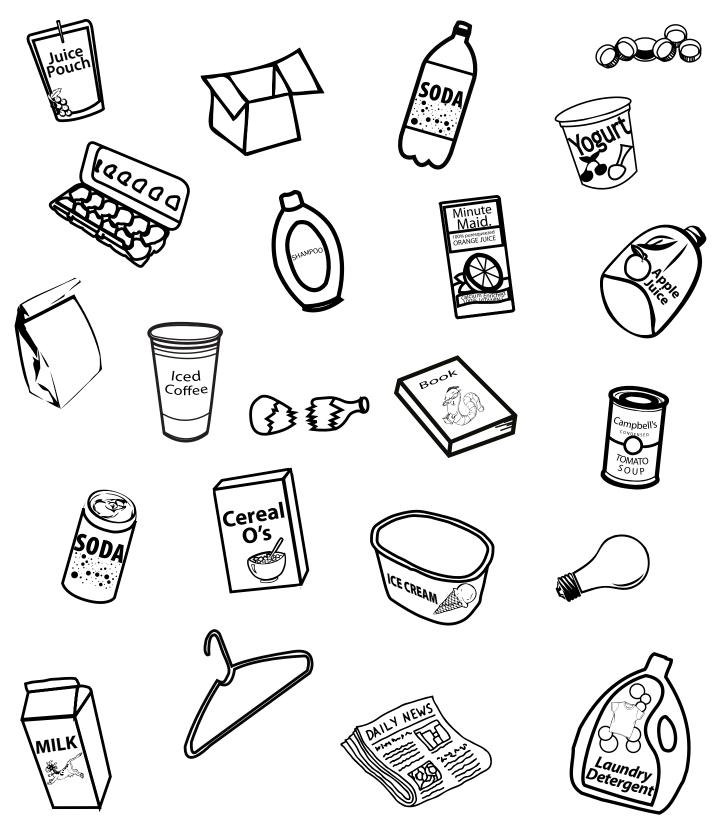

Color in the objects, then circle the object with GREEN if it belongs in the GREEN cart, or circle the object with BROWN if it belongs in the BROWN cart. Then, draw a line from the object to the cart it belongs in on the opposite page.