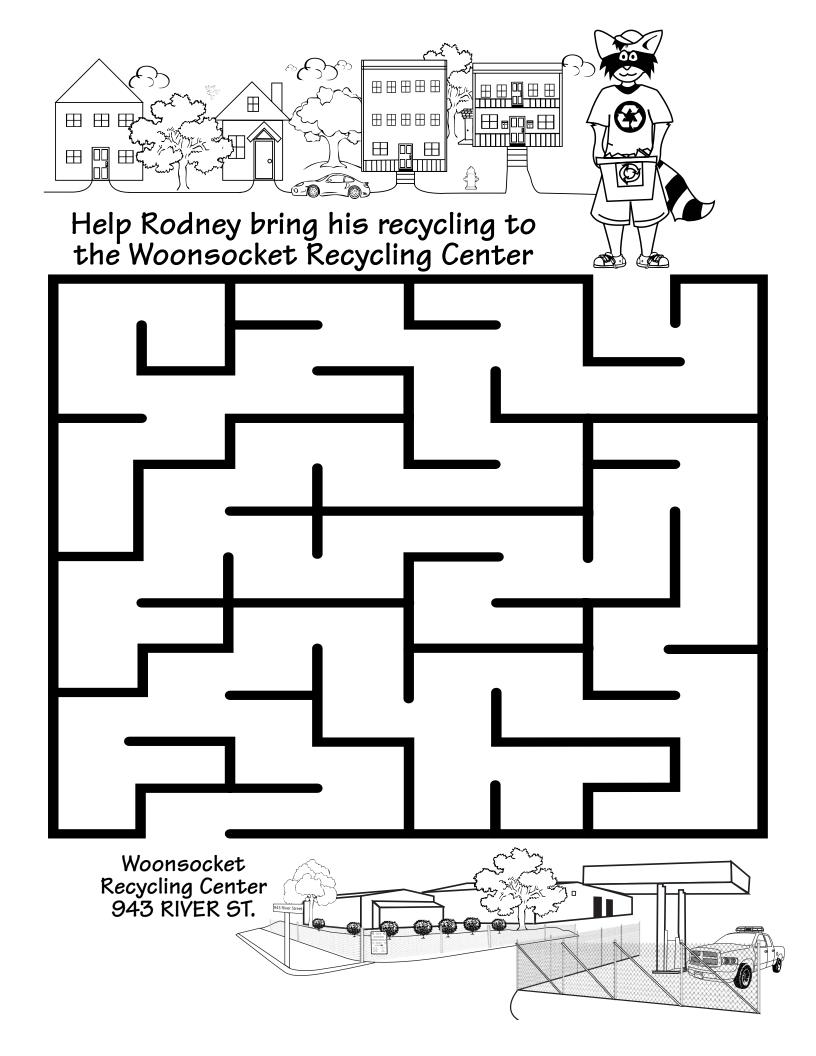

# Woonsocket Recycle Today, Save Tomorrow

# Ready for Duty

After rummaging through some trash cans in the back yards of the homes in Woonsocket, Rodney Raccoon has decided to help lead the way in Woonsocket's recycling efforts. After meeting in the Mayor's Office, Rodney Raccoon has been duly sworn in by the Mayor of the great City of Woonsocket as the Recycling Mascot for the Solid Waste Division. Volunteering his time, he will help educate the residents of Woonsocket in the benefits of recycling and reducing waste.

| Are you ready to work with Rodney Raccoon and give a hand in recycling? |
|-------------------------------------------------------------------------|
| If so, let's get recycling                                              |