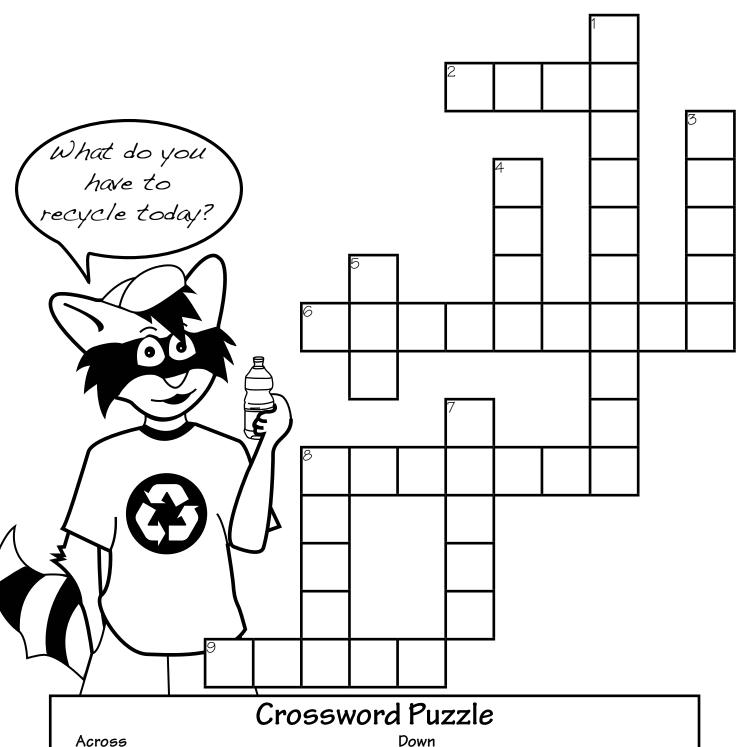

| Crossword Puzzle                                        |                                             |  |  |  |  |  |  |
|---------------------------------------------------------|---------------------------------------------|--|--|--|--|--|--|
| Across  2. Recycle Today Tomorrow.                      | <b>Down</b> 1. A peanut butter jar is       |  |  |  |  |  |  |
| 6 belongs in the recylcle cart.                         | 3. Help save the                            |  |  |  |  |  |  |
| 8. Give a hoot, don't  9 belongs in the garbage can and | 4. Bring your recycle cart to theeach week. |  |  |  |  |  |  |
| not on the ground.                                      | 5. Max                                      |  |  |  |  |  |  |
|                                                         | 7. Keep Woonsocket streets                  |  |  |  |  |  |  |
|                                                         | 8. A box cannot be recycled.                |  |  |  |  |  |  |