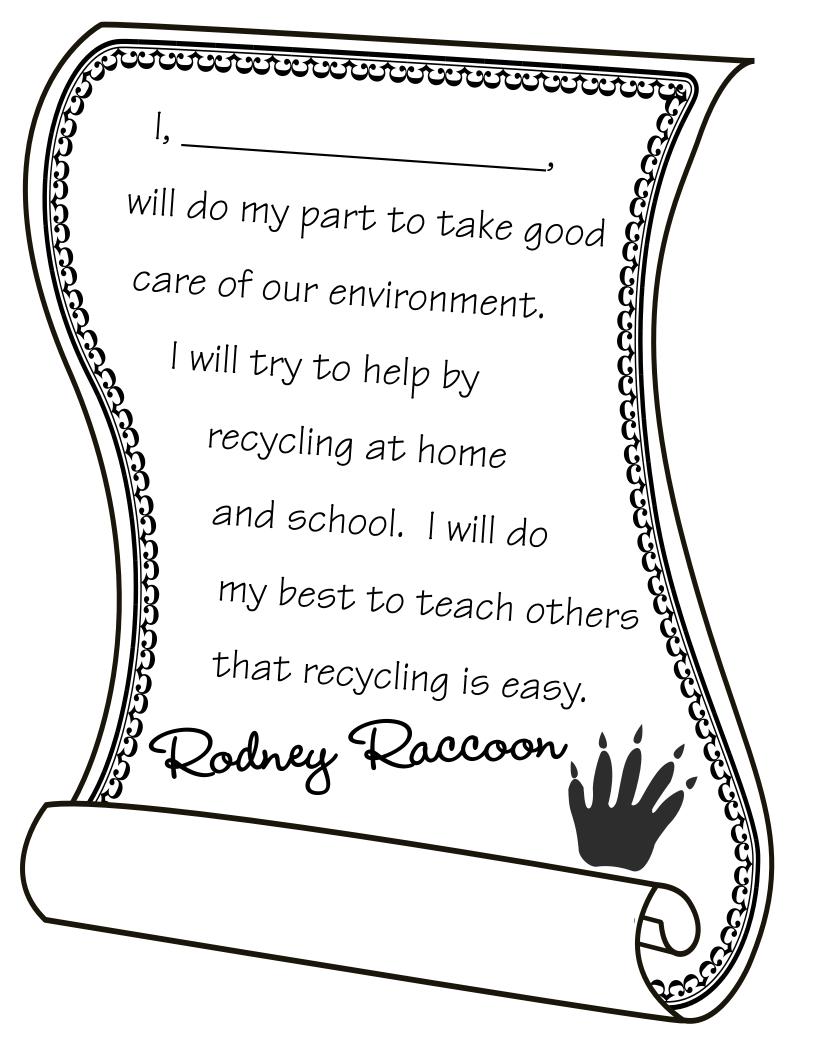

# Ready for Duty

After rummaging through some trash cans in the back yards of the homes in Woonsocket, Rodney Raccoon has decided to help lead the way in Woonsocket's recycling efforts. After meeting in the Mayor's Office, Rodney Raccoon has been duly sworn in by the Mayor of the great City of Woonsocket as the Recycling Mascot for the Solid Waste Division. Volunteering his time, he will help educate the residents of Woonsocket in the benefits of recycling and reducing waste.

| Are you ready to work with Rodney Raccoon and give a hand in recycling? |
|-------------------------------------------------------------------------|
| If so, let's get recycling                                              |